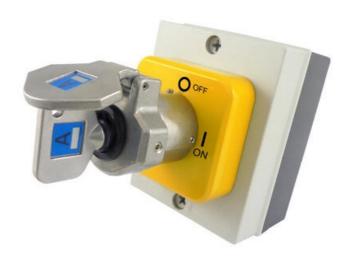

## IDEM SKORPION TRAPPED KEY M-ISB1, SS-ISB1

Control Isolation Box, 25A / 40A

M-ISB1-40 Isolation Switch Box 40A 4 Pole, Die Cast Barrel Housing

- Die cast metal or Stainless steel
- Available with 25A or 40A
- Trapped key = power to equipment

## Product description

IDEM's Skorpion M-ISB1 is a trapped key control isolation switch box with die cast metal barrel housing, SS-ISB1 is a trapped key control isolation switch box with stainless-steel barrel housing, both variants are available in 25A and 40A versions.

Control Isolation Switches are the first part of the trapped key system and is usually on the control panel. Available with 25A or 40A. (For 63A rating please see M-ISB2).

The isolation switch box is where the isolator key for a trapped key system is placed and trapped so power can be provided to the guarded area. When the key is turned power to the guarded area is cut and the key can be removed from the switch.