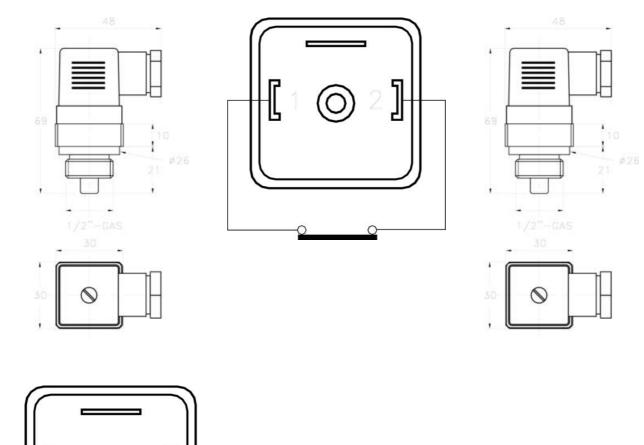

## **VALCO - TEMPERATURE SWITCH**

TRM.204

00.0005.0414 TRM-204.065.15GO.2.S1.IP65

- +40 °C to +130 °C
- IP65
- Good Accuracy
- Easy to install

## Specifications

| Connection Thread      | 1/2"                   |
|------------------------|------------------------|
| Electrical connection  | DIN A 43650            |
| Function               | Normally Closed (SPST) |
| IP Class               | IP65                   |
| Material of body       | Brass                  |
| Material of connection | Brass                  |
| Temperature Switch     | 65°C                   |