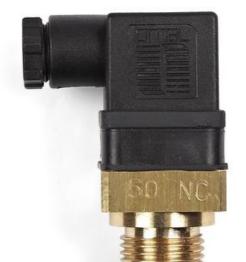

## **VALCO - TEMPERATURE SWITCH**

TRM.204

00.0005.0414 TRM-204.065.15GO.2.S1.IP65

- +40 °C to +130 °C
- IP65
- Good Accuracy
- Easy to install

## Product description

Valco temperature switches open or close at a factory set switching point. The temperature switch can be mounted in all directions and is suitable if, for example, you want an alarm for when the temperature becomes too high or too low.

## Specifications

| Connection Thread      | 1/2"                   |
|------------------------|------------------------|
| Electrical connection  | DIN A 43650            |
| Function               | Normally Closed (SPST) |
| IP Class               | IP65                   |
| Material of body       | Brass                  |
| Material of connection | Brass                  |
| Temperature Switch     | 65°C                   |