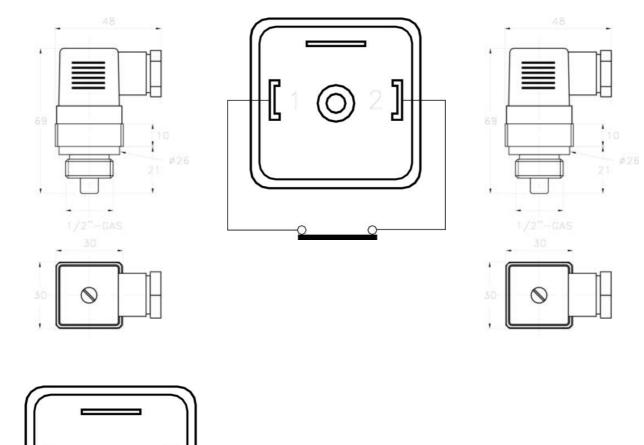

## Specifications

| Connection Thread      | 1/2"                 |
|------------------------|----------------------|
| Electrical connection  | DIN A 43650          |
| Function               | Normally open (SPST) |
| IP Class               | IP65                 |
| Material of body       | Brass                |
| Material of connection | Brass                |
| Temperature Switch     | 65°C                 |