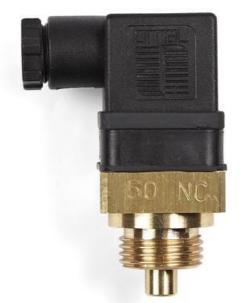

## **VALCO - TEMPERATURE SWITCH**

TRM.204

00.0005.0429 TRM-204.065.15GO.1.S1.IP65

- +40 °C to +130 °C
- IP65
- Good Accuracy
- Easy to install

## Product description

Valco temperature switches open or close at a factory set switching point. The temperature switch can be mounted in all directions and is suitable if, for example, you want an alarm for when the temperature becomes too high or too low.

## Specifications

| Connection Thread      | 1/2"                 |
|------------------------|----------------------|
| Electrical connection  | DIN A 43650          |
| Function               | Normally open (SPST) |
| IP Class               | IP65                 |
| Material of body       | Brass                |
| Material of connection | Brass                |
| Temperature Switch     | 65°C                 |