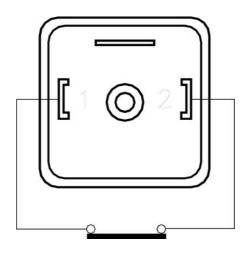

## Specifications

| Connection Thread      | 1/2"                   |
|------------------------|------------------------|
| Electrical connection  | DIN A 43650            |
| Function               | Normally Closed (SPST) |
| IP Class               | IP65                   |
| Material of body       | Brass                  |
| Material of connection | Brass                  |
| Temperature Switch     | 115°C                  |