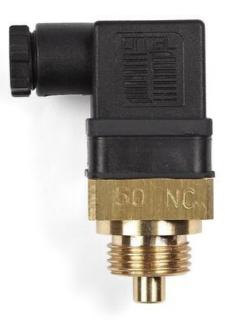

## **VALCO - TEMPERATURE SWITCH**

TRM.204

00.0005.0225 TRM-204.115.15GO.2.S1.IP65

- +40 °C to +130 °C
- IP65
- Good Accuracy
- · Easy to install

## Product description

Valco temperature switches open or close at a factory set switching point. The temperature switch can be mounted in all directions and is suitable if, for example, you want an alarm for when the temperature becomes too high or too low.

## Specifications

| Connection Thread      | 1/2"                   |
|------------------------|------------------------|
| Electrical connection  | DIN A 43650            |
| Function               | Normally Closed (SPST) |
| IP Class               | IP65                   |
| Material of body       | Brass                  |
| Material of connection | Brass                  |
| Temperature Switch     | 115°C                  |