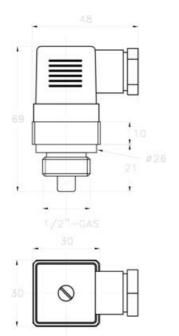

## Specifications

| Connection Thread      | 1/2"                   |
|------------------------|------------------------|
| Electrical connection  | DIN A 43650            |
| Function               | Normally Closed (SPST) |
| IP Class               | IP65                   |
| Material of body       | Brass                  |
| Material of connection | Brass                  |
| Temperature Switch     | 115°C                  |