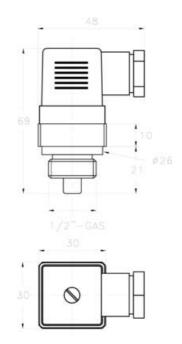

## Specifications

| Connection Thread      | 1/2"                   |
|------------------------|------------------------|
| Electrical connection  | DIN A 43650            |
| Function               | Normally Closed (SPST) |
| IP Class               | IP65                   |
| Material of body       | Brass                  |
| Material of connection | Brass                  |
| Temperature Switch     | 115°C                  |