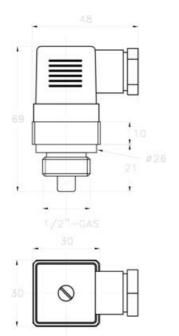

## Specifications

| Connection Thread      | 1/2"                   |
|------------------------|------------------------|
| Electrical connection  | DIN A 43650            |
| Function               | Normally Closed (SPST) |
| IP Class               | IP65                   |
| Material of body       | Brass                  |
| Material of connection | Brass                  |
| Temperature Switch     | 40°C                   |