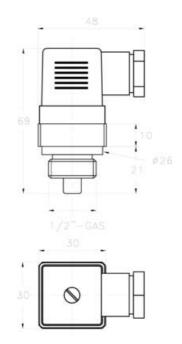

## Specifications

| Connection Thread      | 1/2"                   |
|------------------------|------------------------|
| Electrical connection  | DIN A 43650            |
| Function               | Normally Closed (SPST) |
| IP Class               | IP65                   |
| Material of body       | Brass                  |
| Material of connection | Brass                  |
| Temperature Switch     | 40°C                   |