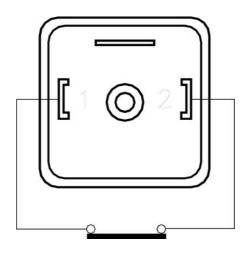

## Specifications

| Connection Thread      | 1/2"                   |
|------------------------|------------------------|
| Electrical connection  | DIN A 43650            |
| Function               | Normally Closed (SPST) |
| IP Class               | IP65                   |
| Material of body       | Brass                  |
| Material of connection | Brass                  |
| Temperature Switch     | 40°C                   |