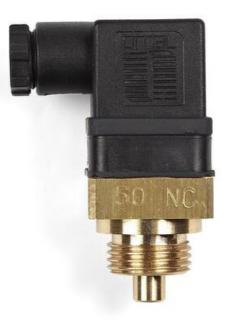

## **VALCO - TEMPERATURE SWITCH**

TRM.204

00.0005.0152 TRM-204.040.15GO.2.S1.IP65

- +40 °C to +130 °C
- IP65
- Good Accuracy
- · Easy to install

## Product description

Valco temperature switches open or close at a factory set switching point. The temperature switch can be mounted in all directions and is suitable if, for example, you want an alarm for when the temperature becomes too high or too low.

## Specifications

| Connection Thread      | 1/2"                   |
|------------------------|------------------------|
| Electrical connection  | DIN A 43650            |
| Function               | Normally Closed (SPST) |
| IP Class               | IP65                   |
| Material of body       | Brass                  |
| Material of connection | Brass                  |
| Temperature Switch     | 40°C                   |