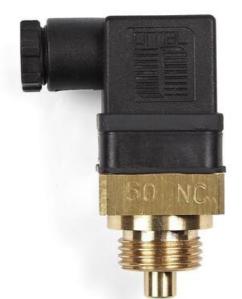

## **VALCO - TEMPERATURE SWITCH**

TRM.204

00.0005.0353 TRM-204.060.08G.O.2.S1.IP65

- +40 °C to +130 °C
- IP65
- Good Accuracy
- Easy to install

## Product description

Valco temperature switches open or close at a factory set switching point. The temperature switch can be mounted in all directions and is suitable if, for example, you want an alarm for when the temperature becomes too high or too low.

## Specifications

| Connection Thread      | 1/4"                   |
|------------------------|------------------------|
| Electrical connection  | DIN A 43650            |
| Function               | Normally Closed (SPST) |
| IP Class               | IP65                   |
| Material of body       | Brass                  |
| Material of connection | Brass                  |
| Temperature Switch     | 60°C                   |