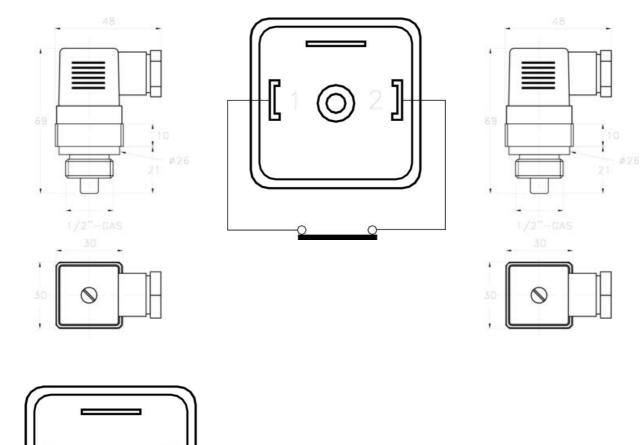

## Specifications

| Connection Thread      | 1/4"                   |
|------------------------|------------------------|
| Electrical connection  | DIN A 43650            |
| Function               | Normally Closed (SPST) |
| IP Class               | IP65                   |
| Material of body       | Brass                  |
| Material of connection | Brass                  |
| Temperature Switch     | 60°C                   |