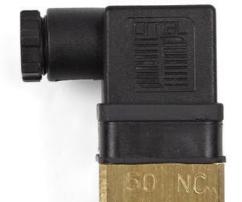

## **VALCO - TEMPERATURE SWITCH**

TRM.204

00.0005.0251 TRM-204.080.10G0.2.S1.IP65

- +40 °C to +130 °C
- IP65
- Good Accuracy
- Easy to install

## Product description

Valco temperature switches open or close at a factory set switching point. The temperature switch can be mounted in all directions and is suitable if, for example, you want an alarm for when the temperature becomes too high or too low.

## Specifications

| Connection Thread      | 3/8"                   |
|------------------------|------------------------|
| Electrical connection  | DIN A 43650            |
| Function               | Normally Closed (SPST) |
| IP Class               | IP65                   |
| Material of body       | Brass                  |
| Material of connection | Brass                  |
| Temperature Switch     | 80°C                   |