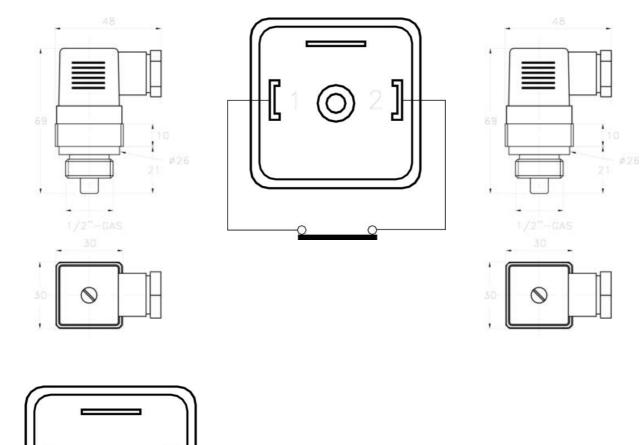

## **VALCO - TEMPERATURE SWITCH**

TRM.204

00.0005.0251 TRM-204.080.10G0.2.S1.IP65

- +40 °C to +130 °C
- IP65
- Good Accuracy
- Easy to install

## Specifications

| Connection Thread      | 3/8"                   |
|------------------------|------------------------|
| Electrical connection  | DIN A 43650            |
| Function               | Normally Closed (SPST) |
| IP Class               | IP65                   |
| Material of body       | Brass                  |
| Material of connection | Brass                  |
| Temperature Switch     | 80°C                   |