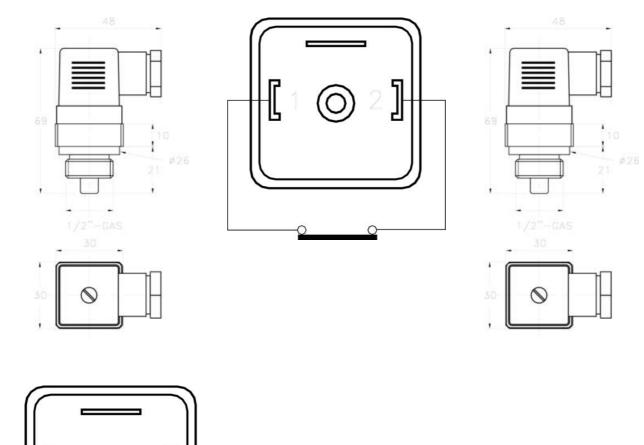

## **VALCO - TEMPERATURE SWITCH**

TRM.204

00.0005.0070 TRM-204.120.15GO.2.S1.IP65

- +40 °C to +130 °C
- IP65
- Good Accuracy
- Easy to install

## Specifications

| Connection Thread      | 1/2"                   |
|------------------------|------------------------|
| Electrical connection  | DIN A 43650            |
| Function               | Normally Closed (SPST) |
| IP Class               | IP65                   |
| Material of body       | Brass                  |
| Material of connection | Brass                  |
| Temperature Switch     | 120°C                  |