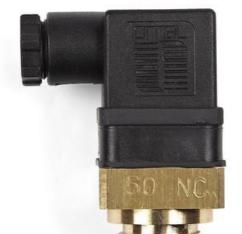

## **VALCO - TEMPERATURE SWITCH**

TRM.204

00.0005.0070 TRM-204.120.15GO.2.S1.IP65

- +40 °C to +130 °C
- IP65
- Good Accuracy
- Easy to install

## Specifications

| Connection Thread      | 1/2"                   |
|------------------------|------------------------|
| Electrical connection  | DIN A 43650            |
| Function               | Normally Closed (SPST) |
| IP Class               | IP65                   |
| Material of body       | Brass                  |
| Material of connection | Brass                  |
| Temperature Switch     | 120°C                  |