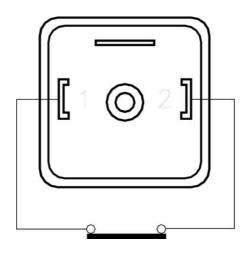

## Specifications

| Connection Thread      | 1/2"                   |
|------------------------|------------------------|
| Electrical connection  | DIN A 43650            |
| Function               | Normally Closed (SPST) |
| IP Class               | IP65                   |
| Material of body       | Brass                  |
| Material of connection | Brass                  |
| Temperature Switch     | 110°C                  |