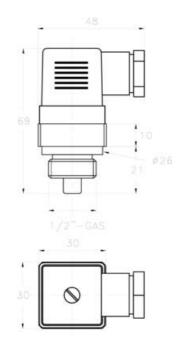

## Specifications

| Connection Thread      | 1/2"                   |
|------------------------|------------------------|
| Electrical connection  | DIN A 43650            |
| Function               | Normally Closed (SPST) |
| IP Class               | IP65                   |
| Material of body       | Brass                  |
| Material of connection | Brass                  |
| Temperature Switch     | 110°C                  |