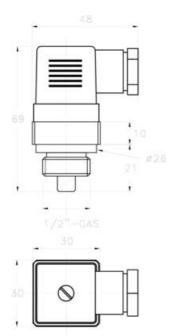

## Specifications

| Connection Thread      | 1/2"                   |
|------------------------|------------------------|
| Electrical connection  | DIN A 43650            |
| Function               | Normally Closed (SPST) |
| IP Class               | IP65                   |
| Material of body       | Brass                  |
| Material of connection | Brass                  |
| Temperature Switch     | 110°C                  |