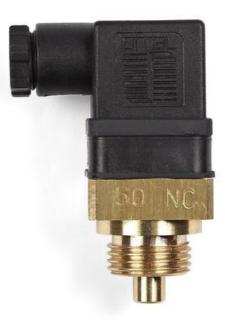

## **VALCO - TEMPERATURE SWITCH**

TRM.204

00.0005.0069 TRM-204.110.15GO.2.S1.IP65

- +40 °C to +130 °C
- IP65
- Good Accuracy
- Easy to install

## Product description

Valco temperature switches open or close at a factory set switching point. The temperature switch can be mounted in all directions and is suitable if, for example, you want an alarm for when the temperature becomes too high or too low.

## Specifications

| Connection Thread      | 1/2"                   |
|------------------------|------------------------|
| Electrical connection  | DIN A 43650            |
| Function               | Normally Closed (SPST) |
| IP Class               | IP65                   |
| Material of body       | Brass                  |
| Material of connection | Brass                  |
| Temperature Switch     | 110°C                  |