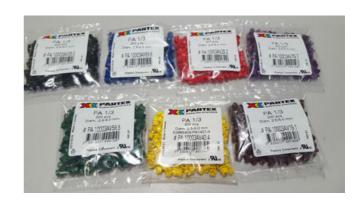

## Product description

The **Partex Colour Coded Number Markers** are designed to make cable identification fast and intuitive. Suitable for **cables from 0.75sq to 4sq**, these markers feature a colour coding system with bold numbers for instant recognition, improving efficiency during installation, maintenance, and troubleshooting. Supplied in **packs of 200**, they are ideal for electricians, contractors, and panel builders who require professional-grade, long-lasting markers. Manufactured to Partex's trusted standards, the markers are durable, resistant to fading, and ensure legible identification even in demanding environments.