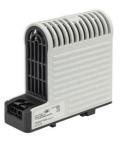

## **TOUCH SAFE LOOP HEATER 20-40W - LTS 064**

**LTS** 

06020.000 Cabinet heater (touch safe) 150w

- Low surface temperature
- Shock and vibration proof
- Wide voltage range
- Double insulated
- Pressure clamp connections

## Product description

Improved heating power to volume and temperature distribution than standard heaters, thanks to the new loop design. 50% quicker installation time due to pressure clamp terminals. Vibration-proof for harsh conditions, e.g. High vibration impact in environments such as transport or wind power Certified for use in the rail industry