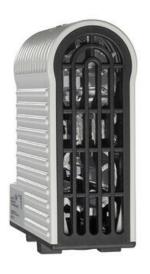

## **TOUCH SAFE LOOP HEATER 20-40W - LTS 064**

**LTS** 

06020.000 Cabinet heater (touch safe) 150w

- Low surface temperature
- Shock and vibration proof
- Wide voltage range
- Double insulated
- Pressure clamp connections

## Product description

Improved heating power to volume and temperature distribution than standard heaters, thanks to the new loop design. 50% quicker installation time due to pressure clamp terminals. Vibration-proof for harsh conditions, e.g. High vibration impact in environments such as transport or wind power Certified for use in the rail industry