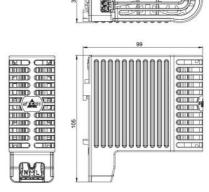

## **TOUCH SAFE LOOP HEATER 20-40W - LTS 064**

**LTS** 

06020.000 Cabinet heater (touch safe) 150w

- Low surface temperature
- Shock and vibration proof
- Wide voltage range
- Double insulated
- Pressure clamp connections

## Product description

Improved heating power to volume and temperature distribution than standard heaters, thanks to the new loop design. 50% quicker installation time due to pressure clamp terminals. Vibration-proof for harsh conditions, e.g. High vibration impact in environments such as transport or wind power Certified for use in the rail industry