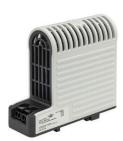

## **TOUCH SAFE LOOP HEATER 20-40W - LTS 064**

**LTS** 

06020.000 Cabinet heater (touch safe) 150w

- Low surface temperature
- Shock and vibration proof
- Wide voltage range
- Double insulated
- Pressure clamp connections

## Product description

Improved heating power to volume and temperature distribution than standard heaters, thanks to the new loop design. 50% quicker installation time due to pressure clamp terminals. Vibration-proof for harsh conditions, e.g. High vibration impact in environments such as transport or wind power Certified for use in the rail industry