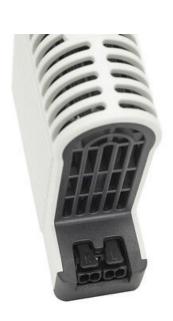

## **TOUCH SAFE LOOP HEATER 20-40W - LTS 064**

**LTS** 

06020.000 Cabinet heater (touch safe) 150w

- Low surface temperature
- Shock and vibration proof
- Wide voltage range
- Double insulated
- Pressure clamp connections

## Product description

Improved heating power to volume and temperature distribution than standard heaters, thanks to the new loop design. 50% quicker installation time due to pressure clamp terminals. Vibration-proof for harsh conditions, e.g. High vibration impact in environments such as transport or wind power Certified for use in the rail industry