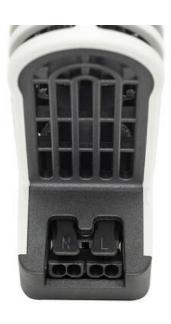

## **TOUCH SAFE LOOP HEATER 20-40W - LTS 064**

**LTS** 

06020.000 Cabinet heater (touch safe) 150w

- Low surface temperature
- Shock and vibration proof
- Wide voltage range
- Double insulated
- Pressure clamp connections





## Product description

Improved heating power to volume and temperature distribution than standard heaters, thanks to the new loop design. 50% quicker installation time due to pressure clamp terminals. Vibration-proof for harsh conditions, e.g. High vibration impact in environments such as transport or wind power Certified for use in the rail industry













Example of connection

Heater LTS 064