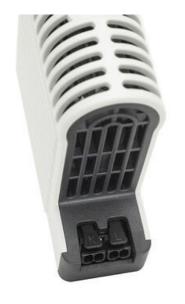

## **TOUCH SAFE LOOP HEATER 20-40W - LTS 064**

**LTS** 

06020.000 Cabinet heater (touch safe) 150w

- Low surface temperature
- Shock and vibration proof
- Wide voltage range
- Double insulated
- Pressure clamp connections

## Product description

Improved heating power to volume and temperature distribution than standard heaters, thanks to the new loop design. 50% quicker installation time due to pressure clamp terminals. Vibration-proof for harsh conditions, e.g. High vibration impact in environments such as transport or wind power Certified for use in the rail industry