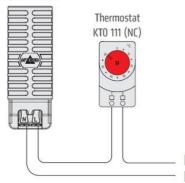

## **TOUCH SAFE LOOP HEATER 20-40W - LTS 064**

**LTS** 

06020.000 Cabinet heater (touch safe) 150w

- Low surface temperature
- Shock and vibration proof
- Wide voltage range
- Double insulated
- Pressure clamp connections





## Product description

Improved heating power to volume and temperature distribution than standard heaters, thanks to the new loop design. 50% quicker installation time due to pressure clamp terminals. Vibration-proof for harsh conditions, e.g. High vibration impact in environments such as transport or wind power Certified for use in the rail industry













Example of connection

Heater LTS 064