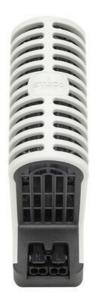

## **TOUCH SAFE LOOP HEATER 20-40W - LTS 064**

**LTS** 

06020.000 Cabinet heater (touch safe) 150w

- Low surface temperature
- Shock and vibration proof
- Wide voltage range
- Double insulated
- Pressure clamp connections

## Product description

Improved heating power to volume and temperature distribution than standard heaters, thanks to the new loop design. 50% quicker installation time due to pressure clamp terminals. Vibration-proof for harsh conditions, e.g. High vibration impact in environments such as transport or wind power Certified for use in the rail industry