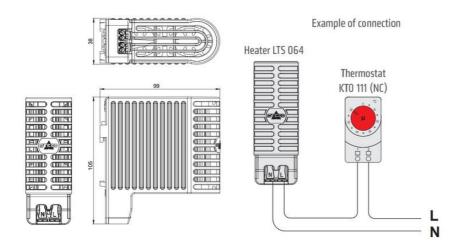

## **TOUCH SAFE LOOP HEATER 20-40W - LTS 064**

**LTS** 

06020.000 Cabinet heater (touch safe) 150w

- Low surface temperature
- Shock and vibration proof
- Wide voltage range
- Double insulated
- Pressure clamp connections





## Product description

Improved heating power to volume and temperature distribution than standard heaters, thanks to the new loop design. 50% quicker installation time due to pressure clamp terminals. Vibration-proof for harsh conditions, e.g. High vibration impact in environments such as transport or wind power Certified for use in the rail industry













Example of connection

Heater LTS 064