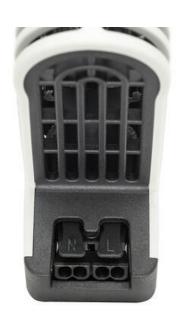

## **TOUCH SAFE LOOP HEATER 20-40W - LTS 064**

**LTS** 

06020.000 Cabinet heater (touch safe) 150w

- Low surface temperature
- Shock and vibration proof
- Wide voltage range
- Double insulated
- Pressure clamp connections





## Product description

Improved heating power to volume and temperature distribution than standard heaters, thanks to the new loop design. 50% quicker installation time due to pressure clamp terminals. Vibration-proof for harsh conditions, e.g. High vibration impact in environments such as transport or wind power Certified for use in the rail industry













Example of connection

Heater LTS 064