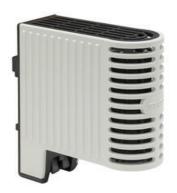

## **TOUCH SAFE LOOP HEATER 20-40W - LTS 064**

**LTS** 

06020.000 Cabinet heater (touch safe) 150w

- Low surface temperature
- Shock and vibration proof
- Wide voltage range
- Double insulated
- Pressure clamp connections

## Product description

Improved heating power to volume and temperature distribution than standard heaters, thanks to the new loop design. 50% quicker installation time due to pressure clamp terminals. Vibration-proof for harsh conditions, e.g. High vibration impact in environments such as transport or wind power Certified for use in the rail industry