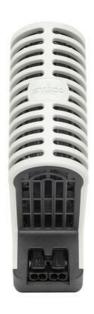

## **TOUCH SAFE LOOP HEATER 20-40W - LTS 064**

**LTS** 

06020.000 Cabinet heater (touch safe) 150w

- Low surface temperature
- Shock and vibration proof
- Wide voltage range
- Double insulated
- Pressure clamp connections

## Product description

Improved heating power to volume and temperature distribution than standard heaters, thanks to the new loop design. 50% quicker installation time due to pressure clamp terminals. Vibration-proof for harsh conditions, e.g. High vibration impact in environments such as transport or wind power Certified for use in the rail industry