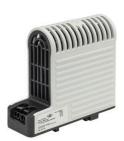

## **TOUCH SAFE LOOP HEATER 20-40W - LTS 064**

**LTS** 

14007.000 Cabinet Heater 100W Self Regulating

- Low surface temperature
- Shock and vibration proof
- Wide voltage range
- Double insulated
- Pressure clamp connections

## Product description

Improved heating power to volume and temperature distribution than standard heaters, thanks to the new loop design. 50% quicker installation time due to pressure clamp terminals. Vibration-proof for harsh conditions, e.g. High vibration impact in environments such as transport or wind power Certified for use in the rail industry