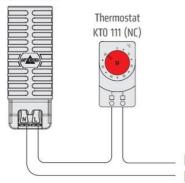

## **TOUCH SAFE LOOP HEATER 20-40W - LTS 064**

**LTS** 

14007.000 Cabinet Heater 100W Self Regulating

- Low surface temperature
- Shock and vibration proof
- Wide voltage range
- Double insulated
- Pressure clamp connections





## Product description

Improved heating power to volume and temperature distribution than standard heaters, thanks to the new loop design. 50% quicker installation time due to pressure clamp terminals. Vibration-proof for harsh conditions, e.g. High vibration impact in environments such as transport or wind power Certified for use in the rail industry













Example of connection

Heater LTS 064