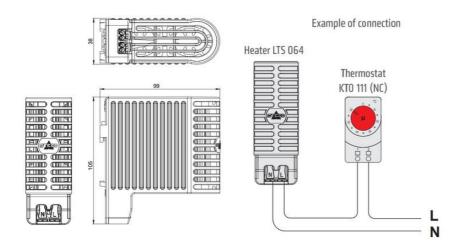

## **TOUCH SAFE LOOP HEATER 20-40W - LTS 064**

**LTS** 

14007.000 Cabinet Heater 100W Self Regulating

- Low surface temperature
- Shock and vibration proof
- Wide voltage range
- Double insulated
- Pressure clamp connections





## Product description

Improved heating power to volume and temperature distribution than standard heaters, thanks to the new loop design. 50% quicker installation time due to pressure clamp terminals. Vibration-proof for harsh conditions, e.g. High vibration impact in environments such as transport or wind power Certified for use in the rail industry













Example of connection

Heater LTS 064