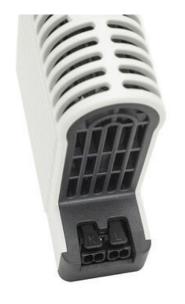

## **TOUCH SAFE LOOP HEATER 20-40W - LTS 064**

**LTS** 

14007.000 Cabinet Heater 100W Self Regulating

- Low surface temperature
- Shock and vibration proof
- Wide voltage range
- Double insulated
- Pressure clamp connections

## Product description

Improved heating power to volume and temperature distribution than standard heaters, thanks to the new loop design. 50% quicker installation time due to pressure clamp terminals. Vibration-proof for harsh conditions, e.g. High vibration impact in environments such as transport or wind power Certified for use in the rail industry