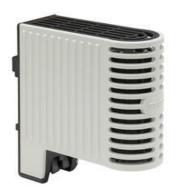

## **TOUCH SAFE LOOP HEATER 20-40W - LTS 064**

**LTS** 

14007.000 Cabinet Heater 100W Self Regulating

- Low surface temperature
- Shock and vibration proof
- Wide voltage range
- Double insulated
- Pressure clamp connections

## Product description

Improved heating power to volume and temperature distribution than standard heaters, thanks to the new loop design. 50% quicker installation time due to pressure clamp terminals. Vibration-proof for harsh conditions, e.g. High vibration impact in environments such as transport or wind power Certified for use in the rail industry