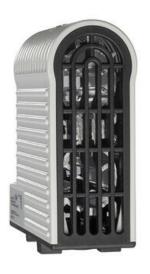

## **TOUCH SAFE LOOP HEATER 20-40W - LTS 064**

**LTS** 

14007.000 Cabinet Heater 100W Self Regulating

- Low surface temperature
- Shock and vibration proof
- Wide voltage range
- Double insulated
- Pressure clamp connections

## Product description

Improved heating power to volume and temperature distribution than standard heaters, thanks to the new loop design. 50% quicker installation time due to pressure clamp terminals. Vibration-proof for harsh conditions, e.g. High vibration impact in environments such as transport or wind power Certified for use in the rail industry