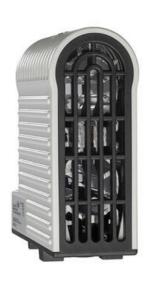

## **TOUCH SAFE LOOP HEATER 20-40W - LTS 064**

**LTS** 

14007.000 Cabinet Heater 100W Self Regulating

- Low surface temperature
- Shock and vibration proof
- Wide voltage range
- Double insulated
- Pressure clamp connections

## Product description

Improved heating power to volume and temperature distribution than standard heaters, thanks to the new loop design. 50% quicker installation time due to pressure clamp terminals. Vibration-proof for harsh conditions, e.g. High vibration impact in environments such as transport or wind power Certified for use in the rail industry