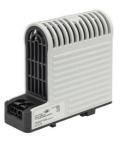

## **TOUCH SAFE LOOP HEATER 20-40W - LTS 064**

**LTS** 

14007.000 Cabinet Heater 100W Self Regulating

- Low surface temperature
- Shock and vibration proof
- Wide voltage range
- Double insulated
- Pressure clamp connections

## Product description

Improved heating power to volume and temperature distribution than standard heaters, thanks to the new loop design. 50% quicker installation time due to pressure clamp terminals. Vibration-proof for harsh conditions, e.g. High vibration impact in environments such as transport or wind power Certified for use in the rail industry