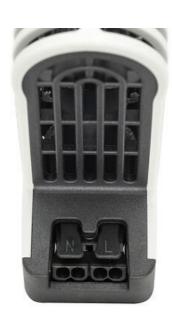

## **TOUCH SAFE LOOP HEATER 20-40W - LTS 064**

**LTS** 

14007.000 Cabinet Heater 100W Self Regulating

- Low surface temperature
- Shock and vibration proof
- Wide voltage range
- Double insulated
- Pressure clamp connections





## Product description

Improved heating power to volume and temperature distribution than standard heaters, thanks to the new loop design. 50% quicker installation time due to pressure clamp terminals. Vibration-proof for harsh conditions, e.g. High vibration impact in environments such as transport or wind power Certified for use in the rail industry













Example of connection

Heater LTS 064