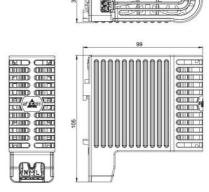

## **TOUCH SAFE LOOP HEATER 20-40W - LTS 064**

**LTS** 

14007.000 Cabinet Heater 100W Self Regulating

- Low surface temperature
- Shock and vibration proof
- Wide voltage range
- Double insulated
- Pressure clamp connections

## Product description

Improved heating power to volume and temperature distribution than standard heaters, thanks to the new loop design. 50% quicker installation time due to pressure clamp terminals. Vibration-proof for harsh conditions, e.g. High vibration impact in environments such as transport or wind power Certified for use in the rail industry