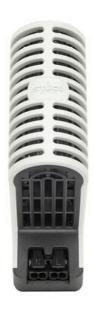

## **TOUCH SAFE LOOP HEATER 20-40W - LTS 064**

**LTS** 

14007.000 Cabinet Heater 100W Self Regulating

- Low surface temperature
- Shock and vibration proof
- Wide voltage range
- Double insulated
- Pressure clamp connections

## Product description

Improved heating power to volume and temperature distribution than standard heaters, thanks to the new loop design. 50% quicker installation time due to pressure clamp terminals. Vibration-proof for harsh conditions, e.g. High vibration impact in environments such as transport or wind power Certified for use in the rail industry