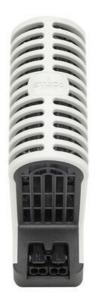

## **TOUCH SAFE LOOP HEATER 20-40W - LTS 064**

**LTS** 

14007.000 Cabinet Heater 100W Self Regulating

- Low surface temperature
- Shock and vibration proof
- Wide voltage range
- Double insulated
- Pressure clamp connections

## Product description

Improved heating power to volume and temperature distribution than standard heaters, thanks to the new loop design. 50% quicker installation time due to pressure clamp terminals. Vibration-proof for harsh conditions, e.g. High vibration impact in environments such as transport or wind power Certified for use in the rail industry