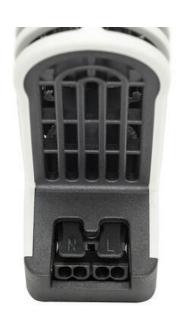

## **TOUCH SAFE LOOP HEATER 20-40W - LTS 064**

**LTS** 

14007.000 Cabinet Heater 100W Self Regulating

- Low surface temperature
- Shock and vibration proof
- Wide voltage range
- Double insulated
- Pressure clamp connections





## Product description

Improved heating power to volume and temperature distribution than standard heaters, thanks to the new loop design. 50% quicker installation time due to pressure clamp terminals. Vibration-proof for harsh conditions, e.g. High vibration impact in environments such as transport or wind power Certified for use in the rail industry













Example of connection

Heater LTS 064