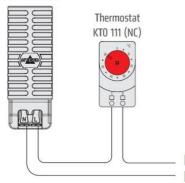

## **TOUCH SAFE LOOP HEATER 20-40W - LTS 064**

**LTS** 

14005.000 Cabinet Heater 60W Self Regulating

- Low surface temperature
- Shock and vibration proof
- Wide voltage range
- Double insulated
- Pressure clamp connections





## Product description

Improved heating power to volume and temperature distribution than standard heaters, thanks to the new loop design. 50% quicker installation time due to pressure clamp terminals. Vibration-proof for harsh conditions, e.g. High vibration impact in environments such as transport or wind power Certified for use in the rail industry













Example of connection

Heater LTS 064