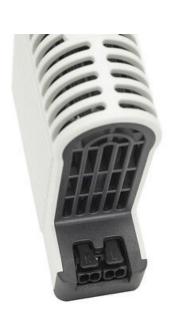

## **TOUCH SAFE LOOP HEATER 20-40W - LTS 064**

**LTS** 

14005.000 Cabinet Heater 60W Self Regulating

- Low surface temperature
- Shock and vibration proof
- Wide voltage range
- Double insulated
- Pressure clamp connections

## Product description

Improved heating power to volume and temperature distribution than standard heaters, thanks to the new loop design. 50% quicker installation time due to pressure clamp terminals. Vibration-proof for harsh conditions, e.g. High vibration impact in environments such as transport or wind power Certified for use in the rail industry