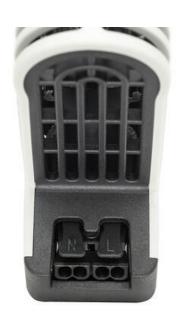

## **TOUCH SAFE LOOP HEATER 20-40W - LTS 064**

**LTS** 

14005.000 Cabinet Heater 60W Self Regulating

- Low surface temperature
- Shock and vibration proof
- Wide voltage range
- Double insulated
- Pressure clamp connections





## Product description

Improved heating power to volume and temperature distribution than standard heaters, thanks to the new loop design. 50% quicker installation time due to pressure clamp terminals. Vibration-proof for harsh conditions, e.g. High vibration impact in environments such as transport or wind power Certified for use in the rail industry













Example of connection

Heater LTS 064