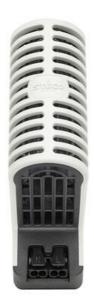

## **TOUCH SAFE LOOP HEATER 20-40W - LTS 064**

**LTS** 

14005.000 Cabinet Heater 60W Self Regulating

- Low surface temperature
- Shock and vibration proof
- Wide voltage range
- Double insulated
- Pressure clamp connections

## Product description

Improved heating power to volume and temperature distribution than standard heaters, thanks to the new loop design. 50% quicker installation time due to pressure clamp terminals. Vibration-proof for harsh conditions, e.g. High vibration impact in environments such as transport or wind power Certified for use in the rail industry