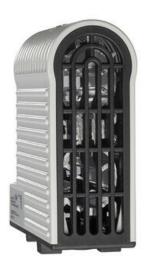

## **TOUCH SAFE LOOP HEATER 20-40W - LTS 064**

**LTS** 

14005.000 Cabinet Heater 60W Self Regulating

- Low surface temperature
- Shock and vibration proof
- Wide voltage range
- Double insulated
- Pressure clamp connections

## Product description

Improved heating power to volume and temperature distribution than standard heaters, thanks to the new loop design. 50% quicker installation time due to pressure clamp terminals. Vibration-proof for harsh conditions, e.g. High vibration impact in environments such as transport or wind power Certified for use in the rail industry