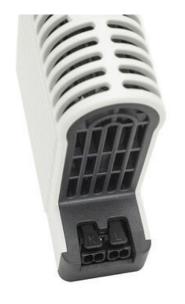

## **TOUCH SAFE LOOP HEATER 20-40W - LTS 064**

**LTS** 

14005.000 Cabinet Heater 60W Self Regulating

- Low surface temperature
- Shock and vibration proof
- Wide voltage range
- Double insulated
- Pressure clamp connections

## Product description

Improved heating power to volume and temperature distribution than standard heaters, thanks to the new loop design. 50% quicker installation time due to pressure clamp terminals. Vibration-proof for harsh conditions, e.g. High vibration impact in environments such as transport or wind power Certified for use in the rail industry