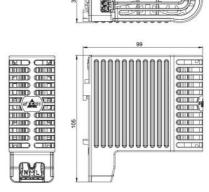

## **TOUCH SAFE LOOP HEATER 20-40W - LTS 064**

**LTS** 

14005.000 Cabinet Heater 60W Self Regulating

- Low surface temperature
- Shock and vibration proof
- Wide voltage range
- Double insulated
- Pressure clamp connections

## Product description

Improved heating power to volume and temperature distribution than standard heaters, thanks to the new loop design. 50% quicker installation time due to pressure clamp terminals. Vibration-proof for harsh conditions, e.g. High vibration impact in environments such as transport or wind power Certified for use in the rail industry