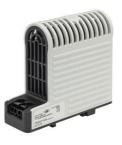

## **TOUCH SAFE LOOP HEATER 20-40W - LTS 064**

**LTS** 

14005.000 Cabinet Heater 60W Self Regulating

- Low surface temperature
- Shock and vibration proof
- Wide voltage range
- Double insulated
- Pressure clamp connections

## Product description

Improved heating power to volume and temperature distribution than standard heaters, thanks to the new loop design. 50% quicker installation time due to pressure clamp terminals. Vibration-proof for harsh conditions, e.g. High vibration impact in environments such as transport or wind power Certified for use in the rail industry