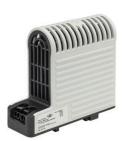

## **TOUCH SAFE LOOP HEATER 20-40W - LTS 064**

**LTS** 

14005.000 Cabinet Heater 60W Self Regulating

- Low surface temperature
- Shock and vibration proof
- Wide voltage range
- Double insulated
- Pressure clamp connections

## Product description

Improved heating power to volume and temperature distribution than standard heaters, thanks to the new loop design. 50% quicker installation time due to pressure clamp terminals. Vibration-proof for harsh conditions, e.g. High vibration impact in environments such as transport or wind power Certified for use in the rail industry