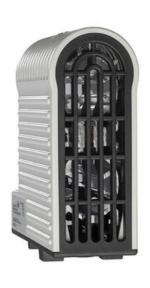

## **TOUCH SAFE LOOP HEATER 20-40W - LTS 064**

**LTS** 

14005.000 Cabinet Heater 60W Self Regulating

- Low surface temperature
- Shock and vibration proof
- Wide voltage range
- Double insulated
- Pressure clamp connections

## Product description

Improved heating power to volume and temperature distribution than standard heaters, thanks to the new loop design. 50% quicker installation time due to pressure clamp terminals. Vibration-proof for harsh conditions, e.g. High vibration impact in environments such as transport or wind power Certified for use in the rail industry