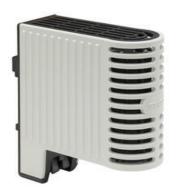

## **TOUCH SAFE LOOP HEATER 20-40W - LTS 064**

**LTS** 

14005.000 Cabinet Heater 60W Self Regulating

- Low surface temperature
- Shock and vibration proof
- Wide voltage range
- Double insulated
- Pressure clamp connections

## Product description

Improved heating power to volume and temperature distribution than standard heaters, thanks to the new loop design. 50% quicker installation time due to pressure clamp terminals. Vibration-proof for harsh conditions, e.g. High vibration impact in environments such as transport or wind power Certified for use in the rail industry