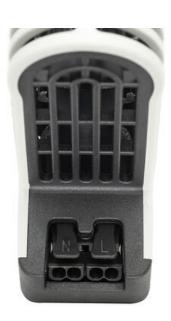

## **TOUCH SAFE LOOP HEATER 20-40W - LTS 064**

**LTS** 

14005.000 Cabinet Heater 60W Self Regulating

- Low surface temperature
- Shock and vibration proof
- Wide voltage range
- Double insulated
- Pressure clamp connections





## Product description

Improved heating power to volume and temperature distribution than standard heaters, thanks to the new loop design. 50% quicker installation time due to pressure clamp terminals. Vibration-proof for harsh conditions, e.g. High vibration impact in environments such as transport or wind power Certified for use in the rail industry













Example of connection

Heater LTS 064