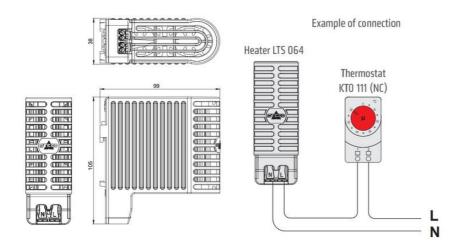

## **TOUCH SAFE LOOP HEATER 20-40W - LTS 064**

**LTS** 

14005.000 Cabinet Heater 60W Self Regulating

- Low surface temperature
- Shock and vibration proof
- Wide voltage range
- Double insulated
- Pressure clamp connections





## Product description

Improved heating power to volume and temperature distribution than standard heaters, thanks to the new loop design. 50% quicker installation time due to pressure clamp terminals. Vibration-proof for harsh conditions, e.g. High vibration impact in environments such as transport or wind power Certified for use in the rail industry













Example of connection

Heater LTS 064