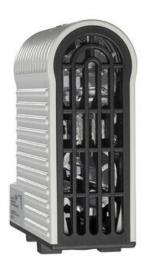

## **TOUCH SAFE LOOP HEATER 20-40W - LTS 064**

**LTS** 

14003.000 Cabinet Heater 45W Self Regulating

- Low surface temperature
- Shock and vibration proof
- Wide voltage range
- Double insulated
- Pressure clamp connections

## Product description

Improved heating power to volume and temperature distribution than standard heaters, thanks to the new loop design. 50% quicker installation time due to pressure clamp terminals. Vibration-proof for harsh conditions, e.g. High vibration impact in environments such as transport or wind power Certified for use in the rail industry