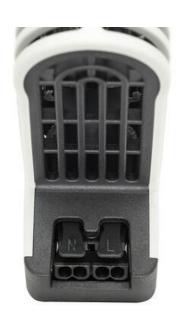

## **TOUCH SAFE LOOP HEATER 20-40W - LTS 064**

**LTS** 

14003.000 Cabinet Heater 45W Self Regulating

- Low surface temperature
- Shock and vibration proof
- Wide voltage range
- Double insulated
- Pressure clamp connections





## Product description

Improved heating power to volume and temperature distribution than standard heaters, thanks to the new loop design. 50% quicker installation time due to pressure clamp terminals. Vibration-proof for harsh conditions, e.g. High vibration impact in environments such as transport or wind power Certified for use in the rail industry













Example of connection

Heater LTS 064