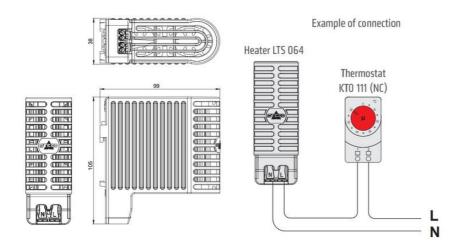

## **TOUCH SAFE LOOP HEATER 20-40W - LTS 064**

**LTS** 

14003.000 Cabinet Heater 45W Self Regulating

- Low surface temperature
- Shock and vibration proof
- Wide voltage range
- Double insulated
- Pressure clamp connections





## Product description

Improved heating power to volume and temperature distribution than standard heaters, thanks to the new loop design. 50% quicker installation time due to pressure clamp terminals. Vibration-proof for harsh conditions, e.g. High vibration impact in environments such as transport or wind power Certified for use in the rail industry













Example of connection

Heater LTS 064