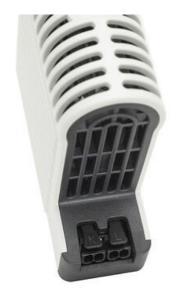

## **TOUCH SAFE LOOP HEATER 20-40W - LTS 064**

**LTS** 

14003.000 Cabinet Heater 45W Self Regulating

- Low surface temperature
- Shock and vibration proof
- Wide voltage range
- Double insulated
- Pressure clamp connections

## Product description

Improved heating power to volume and temperature distribution than standard heaters, thanks to the new loop design. 50% quicker installation time due to pressure clamp terminals. Vibration-proof for harsh conditions, e.g. High vibration impact in environments such as transport or wind power Certified for use in the rail industry