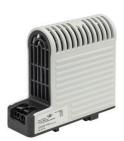

## **TOUCH SAFE LOOP HEATER 20-40W - LTS 064**

**LTS** 

14003.000 Cabinet Heater 45W Self Regulating

- Low surface temperature
- Shock and vibration proof
- Wide voltage range
- Double insulated
- Pressure clamp connections

## Product description

Improved heating power to volume and temperature distribution than standard heaters, thanks to the new loop design. 50% quicker installation time due to pressure clamp terminals. Vibration-proof for harsh conditions, e.g. High vibration impact in environments such as transport or wind power Certified for use in the rail industry