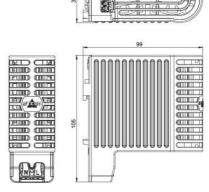

## **TOUCH SAFE LOOP HEATER 20-40W - LTS 064**

**LTS** 

14003.000 Cabinet Heater 45W Self Regulating

- Low surface temperature
- Shock and vibration proof
- Wide voltage range
- Double insulated
- Pressure clamp connections

## Product description

Improved heating power to volume and temperature distribution than standard heaters, thanks to the new loop design. 50% quicker installation time due to pressure clamp terminals. Vibration-proof for harsh conditions, e.g. High vibration impact in environments such as transport or wind power Certified for use in the rail industry