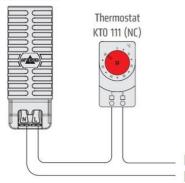

## **TOUCH SAFE LOOP HEATER 20-40W - LTS 064**

**LTS** 

14003.000 Cabinet Heater 45W Self Regulating

- Low surface temperature
- Shock and vibration proof
- Wide voltage range
- Double insulated
- Pressure clamp connections





## Product description

Improved heating power to volume and temperature distribution than standard heaters, thanks to the new loop design. 50% quicker installation time due to pressure clamp terminals. Vibration-proof for harsh conditions, e.g. High vibration impact in environments such as transport or wind power Certified for use in the rail industry













Example of connection

Heater LTS 064