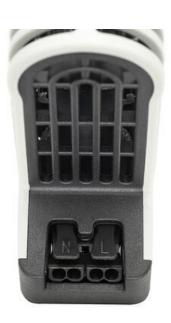

## **TOUCH SAFE LOOP HEATER 20-40W - LTS 064**

**LTS** 

14003.000 Cabinet Heater 45W Self Regulating

- Low surface temperature
- Shock and vibration proof
- Wide voltage range
- Double insulated
- Pressure clamp connections





## Product description

Improved heating power to volume and temperature distribution than standard heaters, thanks to the new loop design. 50% quicker installation time due to pressure clamp terminals. Vibration-proof for harsh conditions, e.g. High vibration impact in environments such as transport or wind power Certified for use in the rail industry













Example of connection

Heater LTS 064