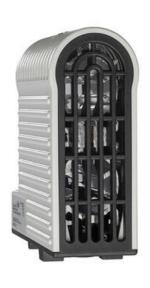

## **TOUCH SAFE LOOP HEATER 20-40W - LTS 064**

**LTS** 

14003.000 Cabinet Heater 45W Self Regulating

- Low surface temperature
- Shock and vibration proof
- Wide voltage range
- Double insulated
- Pressure clamp connections

## Product description

Improved heating power to volume and temperature distribution than standard heaters, thanks to the new loop design. 50% quicker installation time due to pressure clamp terminals. Vibration-proof for harsh conditions, e.g. High vibration impact in environments such as transport or wind power Certified for use in the rail industry