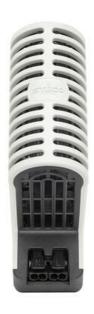

## **TOUCH SAFE LOOP HEATER 20-40W - LTS 064**

**LTS** 

14003.000 Cabinet Heater 45W Self Regulating

- Low surface temperature
- Shock and vibration proof
- Wide voltage range
- Double insulated
- Pressure clamp connections

## Product description

Improved heating power to volume and temperature distribution than standard heaters, thanks to the new loop design. 50% quicker installation time due to pressure clamp terminals. Vibration-proof for harsh conditions, e.g. High vibration impact in environments such as transport or wind power Certified for use in the rail industry