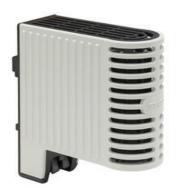

## **TOUCH SAFE LOOP HEATER 20-40W - LTS 064**

**LTS** 

14003.000 Cabinet Heater 45W Self Regulating

- Low surface temperature
- Shock and vibration proof
- Wide voltage range
- Double insulated
- Pressure clamp connections

## Product description

Improved heating power to volume and temperature distribution than standard heaters, thanks to the new loop design. 50% quicker installation time due to pressure clamp terminals. Vibration-proof for harsh conditions, e.g. High vibration impact in environments such as transport or wind power Certified for use in the rail industry