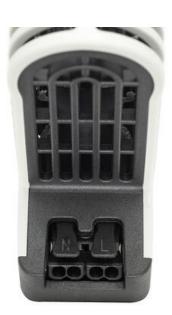

## TOUCH SAFE LOOP HEATER 20-40W -LTS 064 LTS

14001.000 Cabinet Heater 30W Self Regulating

- Low surface temperature
- Shock and vibration proof
- Wide voltage range
- Double insulated
- Pressure clamp connections