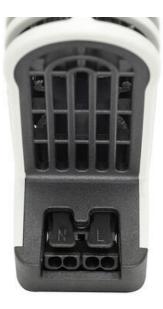

## TOUCH SAFE LOOP HEATER 20-40W -LTS 064 LTS

14001.000 Cabinet Heater 30W Self Regulating

- Low surface temperature
- Shock and vibration proof
- Wide voltage range
- Double insulated
- Pressure clamp connections



## Product description

Improved heating power to volume and temperature distribution than standard heaters, thanks to the new loop design. 50% quicker installation time due to pressure clamp terminals. Vibration-proof for harsh conditions, e.g. High vibration impact in environments such as transport or wind power Certified for use in the rail industry

















Example of connection