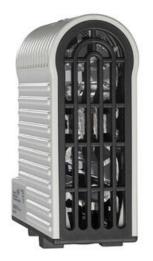

## TOUCH SAFE LOOP HEATER 20-40W -LTS 064 LTS

14001.000 Cabinet Heater 30W Self Regulating

- Low surface temperature
- Shock and vibration proof
- Wide voltage range
- Double insulated
- Pressure clamp connections

## Product description

Improved heating power to volume and temperature distribution than standard heaters, thanks to the new loop design. 50% quicker installation time due to pressure clamp terminals. Vibration-proof for harsh conditions, e.g. High vibration impact in environments such as transport or wind power Certified for use in the rail industry