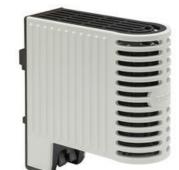

## TOUCH SAFE LOOP HEATER 20-40W -LTS 064 LTS

14001.000 Cabinet Heater 30W Self Regulating

- Low surface temperature
- Shock and vibration proof
- Wide voltage range
- Double insulated
- Pressure clamp connections

## Product description

Improved heating power to volume and temperature distribution than standard heaters, thanks to the new loop design. 50% quicker installation time due to pressure clamp terminals. Vibration-proof for harsh conditions, e.g. High vibration impact in environments such as transport or wind power Certified for use in the rail industry