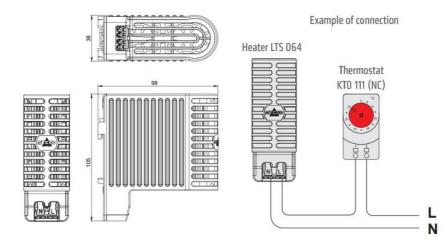

## TOUCH SAFE LOOP HEATER 20-40W -LTS 064 LTS

14001.000 Cabinet Heater 30W Self Regulating

- Low surface temperature
- Shock and vibration proof
- Wide voltage range
- Double insulated
- Pressure clamp connections



## Product description

Improved heating power to volume and temperature distribution than standard heaters, thanks to the new loop design. 50% quicker installation time due to pressure clamp terminals. Vibration-proof for harsh conditions, e.g. High vibration impact in environments such as transport or wind power Certified for use in the rail industry

















Example of connection