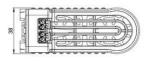

## TOUCH SAFE LOOP HEATER 20-40W -LTS 064 LTS

14001.000 Cabinet Heater 30W Self Regulating

- Low surface temperature
- Shock and vibration proof
- Wide voltage range
- Double insulated
- Pressure clamp connections



## Product description

Improved heating power to volume and temperature distribution than standard heaters, thanks to the new loop design. 50% quicker installation time due to pressure clamp terminals. Vibration-proof for harsh conditions, e.g. High vibration impact in environments such as transport or wind power Certified for use in the rail industry

















Example of connection