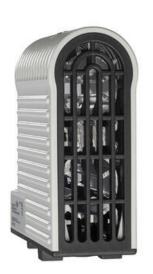

## TOUCH SAFE LOOP HEATER 20-40W -LTS 064 LTS

14001.000 Cabinet Heater 30W Self Regulating

- Low surface temperature
- Shock and vibration proof
- Wide voltage range
- Double insulated
- Pressure clamp connections

## Product description

Improved heating power to volume and temperature distribution than standard heaters, thanks to the new loop design. 50% quicker installation time due to pressure clamp terminals. Vibration-proof for harsh conditions, e.g. High vibration impact in environments such as transport or wind power Certified for use in the rail industry