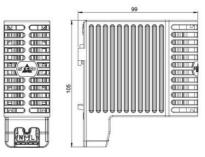

## TOUCH SAFE LOOP HEATER 20-40W -LTS 064 LTS

14001.000 Cabinet Heater 30W Self Regulating

- Low surface temperature
- Shock and vibration proof
- Wide voltage range
- Double insulated
- Pressure clamp connections

## Product description

Improved heating power to volume and temperature distribution than standard heaters, thanks to the new loop design. 50% quicker installation time due to pressure clamp terminals. Vibration-proof for harsh conditions, e.g. High vibration impact in environments such as transport or wind power Certified for use in the rail industry