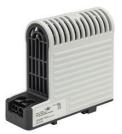

## TOUCH SAFE LOOP HEATER 20-40W -LTS 064 LTS

14001.000 Cabinet Heater 30W Self Regulating

- Low surface temperature
- Shock and vibration proof
- Wide voltage range
- Double insulated
- Pressure clamp connections

## Product description

Improved heating power to volume and temperature distribution than standard heaters, thanks to the new loop design. 50% quicker installation time due to pressure clamp terminals. Vibration-proof for harsh conditions, e.g. High vibration impact in environments such as transport or wind power Certified for use in the rail industry