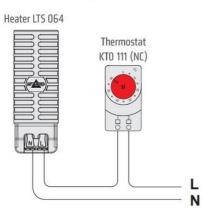

## TOUCH SAFE LOOP HEATER 20-40W -LTS 064 LTS

14001.000 Cabinet Heater 30W Self Regulating

- Low surface temperature
- Shock and vibration proof
- Wide voltage range
- Double insulated
- Pressure clamp connections



## Product description

Improved heating power to volume and temperature distribution than standard heaters, thanks to the new loop design. 50% quicker installation time due to pressure clamp terminals. Vibration-proof for harsh conditions, e.g. High vibration impact in environments such as transport or wind power Certified for use in the rail industry

















Example of connection