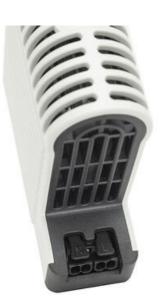

## TOUCH SAFE LOOP HEATER 20-40W -LTS 064 LTS

14001.000 Cabinet Heater 30W Self Regulating

- Low surface temperature
- Shock and vibration proof
- Wide voltage range
- Double insulated
- Pressure clamp connections

## Product description

Improved heating power to volume and temperature distribution than standard heaters, thanks to the new loop design. 50% quicker installation time due to pressure clamp terminals. Vibration-proof for harsh conditions, e.g. High vibration impact in environments such as transport or wind power Certified for use in the rail industry