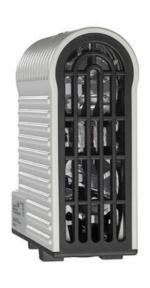

## **TOUCH SAFE LOOP HEATER 20-40W - LTS 064**

**LTS** 

14000.000 Cabinet Heater 15W Self Regulating

- Low surface temperature
- Shock and vibration proof
- Wide voltage range
- Double insulated
- Pressure clamp connections

## Product description

Improved heating power to volume and temperature distribution than standard heaters, thanks to the new loop design. 50% quicker installation time due to pressure clamp terminals. Vibration-proof for harsh conditions, e.g. High vibration impact in environments such as transport or wind power Certified for use in the rail industry