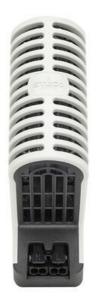

## **TOUCH SAFE LOOP HEATER 20-40W - LTS 064**

**LTS** 

14000.000 Cabinet Heater 15W Self Regulating

- Low surface temperature
- Shock and vibration proof
- Wide voltage range
- Double insulated
- Pressure clamp connections

## Product description

Improved heating power to volume and temperature distribution than standard heaters, thanks to the new loop design. 50% quicker installation time due to pressure clamp terminals. Vibration-proof for harsh conditions, e.g. High vibration impact in environments such as transport or wind power Certified for use in the rail industry