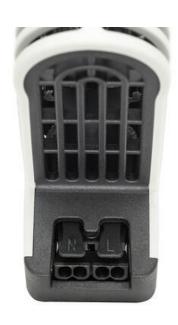

## **TOUCH SAFE LOOP HEATER 20-40W - LTS 064**

**LTS** 

14000.000 Cabinet Heater 15W Self Regulating

- Low surface temperature
- Shock and vibration proof
- Wide voltage range
- Double insulated
- Pressure clamp connections





## Product description

Improved heating power to volume and temperature distribution than standard heaters, thanks to the new loop design. 50% quicker installation time due to pressure clamp terminals. Vibration-proof for harsh conditions, e.g. High vibration impact in environments such as transport or wind power Certified for use in the rail industry













Example of connection

Heater LTS 064