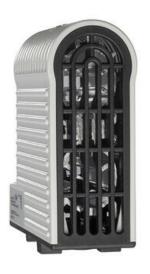

## **TOUCH SAFE LOOP HEATER 20-40W - LTS 064**

**LTS** 

14000.000 Cabinet Heater 15W Self Regulating

- Low surface temperature
- Shock and vibration proof
- Wide voltage range
- Double insulated
- Pressure clamp connections

## Product description

Improved heating power to volume and temperature distribution than standard heaters, thanks to the new loop design. 50% quicker installation time due to pressure clamp terminals. Vibration-proof for harsh conditions, e.g. High vibration impact in environments such as transport or wind power Certified for use in the rail industry