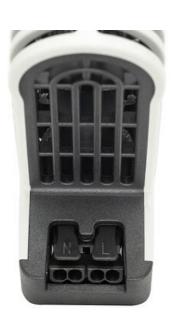

## **TOUCH SAFE LOOP HEATER 20-40W - LTS 064**

**LTS** 

14000.000 Cabinet Heater 15W Self Regulating

- Low surface temperature
- Shock and vibration proof
- Wide voltage range
- Double insulated
- Pressure clamp connections





## Product description

Improved heating power to volume and temperature distribution than standard heaters, thanks to the new loop design. 50% quicker installation time due to pressure clamp terminals. Vibration-proof for harsh conditions, e.g. High vibration impact in environments such as transport or wind power Certified for use in the rail industry













Example of connection

Heater LTS 064