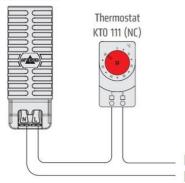

## **TOUCH SAFE LOOP HEATER 20-40W - LTS 064**

**LTS** 

14000.000 Cabinet Heater 15W Self Regulating

- Low surface temperature
- Shock and vibration proof
- Wide voltage range
- Double insulated
- Pressure clamp connections





## Product description

Improved heating power to volume and temperature distribution than standard heaters, thanks to the new loop design. 50% quicker installation time due to pressure clamp terminals. Vibration-proof for harsh conditions, e.g. High vibration impact in environments such as transport or wind power Certified for use in the rail industry













Example of connection

Heater LTS 064