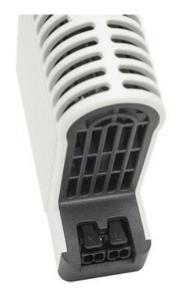

## **TOUCH SAFE LOOP HEATER 20-40W - LTS 064**

**LTS** 

14000.000 Cabinet Heater 15W Self Regulating

- Low surface temperature
- Shock and vibration proof
- Wide voltage range
- Double insulated
- Pressure clamp connections

## Product description

Improved heating power to volume and temperature distribution than standard heaters, thanks to the new loop design. 50% quicker installation time due to pressure clamp terminals. Vibration-proof for harsh conditions, e.g. High vibration impact in environments such as transport or wind power Certified for use in the rail industry