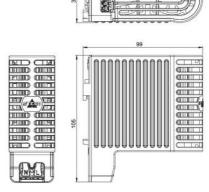

## **TOUCH SAFE LOOP HEATER 20-40W - LTS 064**

**LTS** 

14000.000 Cabinet Heater 15W Self Regulating

- Low surface temperature
- Shock and vibration proof
- Wide voltage range
- Double insulated
- Pressure clamp connections

## Product description

Improved heating power to volume and temperature distribution than standard heaters, thanks to the new loop design. 50% quicker installation time due to pressure clamp terminals. Vibration-proof for harsh conditions, e.g. High vibration impact in environments such as transport or wind power Certified for use in the rail industry