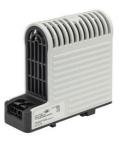

## **TOUCH SAFE LOOP HEATER 20-40W - LTS 064**

**LTS** 

14000.000 Cabinet Heater 15W Self Regulating

- Low surface temperature
- Shock and vibration proof
- Wide voltage range
- Double insulated
- Pressure clamp connections

## Product description

Improved heating power to volume and temperature distribution than standard heaters, thanks to the new loop design. 50% quicker installation time due to pressure clamp terminals. Vibration-proof for harsh conditions, e.g. High vibration impact in environments such as transport or wind power Certified for use in the rail industry