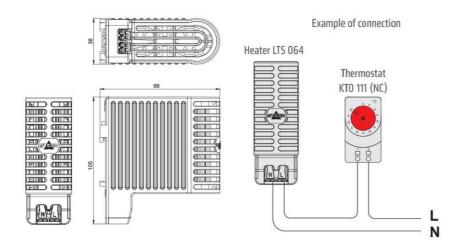

## **TOUCH SAFE LOOP HEATER 20-40W - LTS 064**

**LTS** 

14000.000 Cabinet Heater 15W Self Regulating

- Low surface temperature
- Shock and vibration proof
- Wide voltage range
- Double insulated
- Pressure clamp connections





## Product description

Improved heating power to volume and temperature distribution than standard heaters, thanks to the new loop design. 50% quicker installation time due to pressure clamp terminals. Vibration-proof for harsh conditions, e.g. High vibration impact in environments such as transport or wind power Certified for use in the rail industry













Example of connection

Heater LTS 064