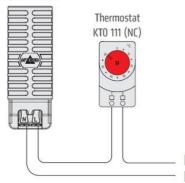

## **TOUCH SAFE LOOP HEATER 20-40W - LTS 064**

**LTS** 

06040.000 Cabinet heater (touch safe)10w

- Low surface temperature
- Shock and vibration proof
- Wide voltage range
- Double insulated
- Pressure clamp connections





## Product description

Improved heating power to volume and temperature distribution than standard heaters, thanks to the new loop design. 50% quicker installation time due to pressure clamp terminals. Vibration-proof for harsh conditions, e.g. High vibration impact in environments such as transport or wind power Certified for use in the rail industry













Example of connection

Heater LTS 064