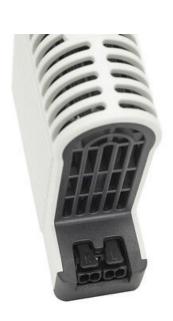

## **TOUCH SAFE LOOP HEATER 20-40W - LTS 064**

**LTS** 

06040.000 Cabinet heater (touch safe)10w

- Low surface temperature
- Shock and vibration proof
- Wide voltage range
- Double insulated
- Pressure clamp connections

## Product description

Improved heating power to volume and temperature distribution than standard heaters, thanks to the new loop design. 50% quicker installation time due to pressure clamp terminals. Vibration-proof for harsh conditions, e.g. High vibration impact in environments such as transport or wind power Certified for use in the rail industry