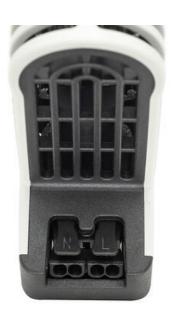

## **TOUCH SAFE LOOP HEATER 20-40W - LTS 064**

**LTS** 

06040.000 Cabinet heater (touch safe)10w

- Low surface temperature
- Shock and vibration proof
- Wide voltage range
- Double insulated
- Pressure clamp connections





## Product description

Improved heating power to volume and temperature distribution than standard heaters, thanks to the new loop design. 50% quicker installation time due to pressure clamp terminals. Vibration-proof for harsh conditions, e.g. High vibration impact in environments such as transport or wind power Certified for use in the rail industry













Example of connection

Heater LTS 064