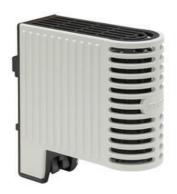

## **TOUCH SAFE LOOP HEATER 20-40W - LTS 064**

**LTS** 

06040.000 Cabinet heater (touch safe)10w

- Low surface temperature
- Shock and vibration proof
- Wide voltage range
- Double insulated
- Pressure clamp connections

## Product description

Improved heating power to volume and temperature distribution than standard heaters, thanks to the new loop design. 50% quicker installation time due to pressure clamp terminals. Vibration-proof for harsh conditions, e.g. High vibration impact in environments such as transport or wind power Certified for use in the rail industry