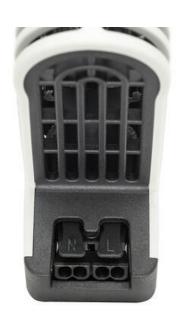

## **TOUCH SAFE LOOP HEATER 20-40W - LTS 064**

**LTS** 

06040.000 Cabinet heater (touch safe)10w

- Low surface temperature
- Shock and vibration proof
- Wide voltage range
- Double insulated
- Pressure clamp connections





## Product description

Improved heating power to volume and temperature distribution than standard heaters, thanks to the new loop design. 50% quicker installation time due to pressure clamp terminals. Vibration-proof for harsh conditions, e.g. High vibration impact in environments such as transport or wind power Certified for use in the rail industry













Example of connection

Heater LTS 064