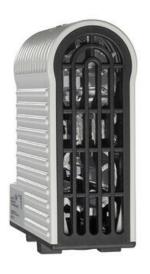

## **TOUCH SAFE LOOP HEATER 20-40W - LTS 064**

**LTS** 

06040.000 Cabinet heater (touch safe)10w

- Low surface temperature
- Shock and vibration proof
- Wide voltage range
- Double insulated
- Pressure clamp connections

## Product description

Improved heating power to volume and temperature distribution than standard heaters, thanks to the new loop design. 50% quicker installation time due to pressure clamp terminals. Vibration-proof for harsh conditions, e.g. High vibration impact in environments such as transport or wind power Certified for use in the rail industry