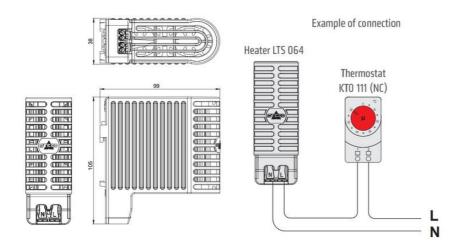

## **TOUCH SAFE LOOP HEATER 20-40W - LTS 064**

**LTS** 

06040.000 Cabinet heater (touch safe)10w

- Low surface temperature
- Shock and vibration proof
- Wide voltage range
- Double insulated
- Pressure clamp connections





## Product description

Improved heating power to volume and temperature distribution than standard heaters, thanks to the new loop design. 50% quicker installation time due to pressure clamp terminals. Vibration-proof for harsh conditions, e.g. High vibration impact in environments such as transport or wind power Certified for use in the rail industry













Example of connection

Heater LTS 064