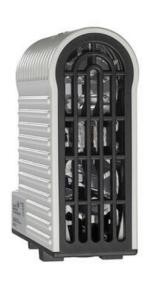

## **TOUCH SAFE LOOP HEATER 20-40W - LTS 064**

**LTS** 

06040.000 Cabinet heater (touch safe)10w

- Low surface temperature
- Shock and vibration proof
- Wide voltage range
- Double insulated
- Pressure clamp connections

## Product description

Improved heating power to volume and temperature distribution than standard heaters, thanks to the new loop design. 50% quicker installation time due to pressure clamp terminals. Vibration-proof for harsh conditions, e.g. High vibration impact in environments such as transport or wind power Certified for use in the rail industry