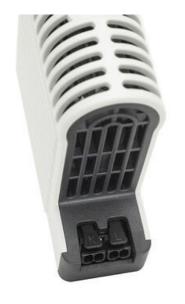

## **TOUCH SAFE LOOP HEATER 20-40W - LTS 064**

**LTS** 

06040.000 Cabinet heater (touch safe)10w

- Low surface temperature
- Shock and vibration proof
- Wide voltage range
- Double insulated
- Pressure clamp connections