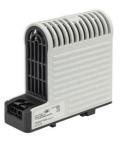

## **TOUCH SAFE LOOP HEATER 20-40W - LTS 064**

**LTS** 

06040.000 Cabinet heater (touch safe)10w

- Low surface temperature
- Shock and vibration proof
- Wide voltage range
- Double insulated
- Pressure clamp connections

## Product description

Improved heating power to volume and temperature distribution than standard heaters, thanks to the new loop design. 50% quicker installation time due to pressure clamp terminals. Vibration-proof for harsh conditions, e.g. High vibration impact in environments such as transport or wind power Certified for use in the rail industry