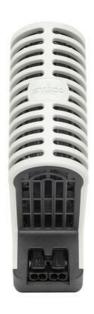

## **TOUCH SAFE LOOP HEATER 20-40W - LTS 064**

**LTS** 

06040.000 Cabinet heater (touch safe)10w

- Low surface temperature
- Shock and vibration proof
- Wide voltage range
- Double insulated
- Pressure clamp connections

## Product description

Improved heating power to volume and temperature distribution than standard heaters, thanks to the new loop design. 50% quicker installation time due to pressure clamp terminals. Vibration-proof for harsh conditions, e.g. High vibration impact in environments such as transport or wind power Certified for use in the rail industry