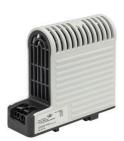

## **TOUCH SAFE LOOP HEATER 20-40W - LTS 064**

**LTS** 

06040.000 Cabinet heater (touch safe)10w

- Low surface temperature
- Shock and vibration proof
- Wide voltage range
- Double insulated
- Pressure clamp connections

## Product description

Improved heating power to volume and temperature distribution than standard heaters, thanks to the new loop design. 50% quicker installation time due to pressure clamp terminals. Vibration-proof for harsh conditions, e.g. High vibration impact in environments such as transport or wind power Certified for use in the rail industry