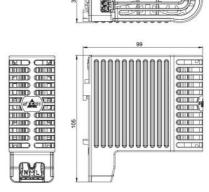

## **TOUCH SAFE LOOP HEATER 20-40W - LTS 064**

**LTS** 

06040.000 Cabinet heater (touch safe)10w

- Low surface temperature
- Shock and vibration proof
- Wide voltage range
- Double insulated
- Pressure clamp connections