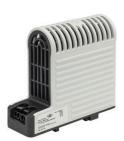

## **TOUCH SAFE LOOP HEATER 20-40W - LTS 064**

**LTS** 

06010.000 Cabinet Heater (Touch Safe) 100W

- Low surface temperature
- Shock and vibration proof
- Wide voltage range
- Double insulated
- Pressure clamp connections

## Product description

Improved heating power to volume and temperature distribution than standard heaters, thanks to the new loop design. 50% quicker installation time due to pressure clamp terminals. Vibration-proof for harsh conditions, e.g. High vibration impact in environments such as transport or wind power Certified for use in the rail industry