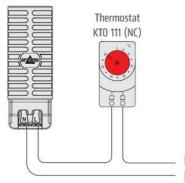

## **TOUCH SAFE LOOP HEATER 20-40W - LTS 064**

**LTS** 

06010.000 Cabinet Heater (Touch Safe) 100W

- Low surface temperature
- Shock and vibration proof
- Wide voltage range
- Double insulated
- Pressure clamp connections





## Product description

Improved heating power to volume and temperature distribution than standard heaters, thanks to the new loop design. 50% quicker installation time due to pressure clamp terminals. Vibration-proof for harsh conditions, e.g. High vibration impact in environments such as transport or wind power Certified for use in the rail industry













Example of connection

Heater LTS 064