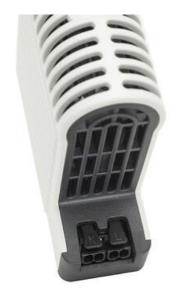

## **TOUCH SAFE LOOP HEATER 20-40W - LTS 064**

**LTS** 

06010.000 Cabinet Heater (Touch Safe) 100W

- Low surface temperature
- Shock and vibration proof
- Wide voltage range
- Double insulated
- Pressure clamp connections

## Product description

Improved heating power to volume and temperature distribution than standard heaters, thanks to the new loop design. 50% quicker installation time due to pressure clamp terminals. Vibration-proof for harsh conditions, e.g. High vibration impact in environments such as transport or wind power Certified for use in the rail industry