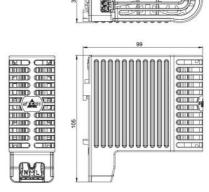

## **TOUCH SAFE LOOP HEATER 20-40W - LTS 064**

**LTS** 

06010.000 Cabinet Heater (Touch Safe) 100W

- Low surface temperature
- Shock and vibration proof
- Wide voltage range
- Double insulated
- Pressure clamp connections

## Product description

Improved heating power to volume and temperature distribution than standard heaters, thanks to the new loop design. 50% quicker installation time due to pressure clamp terminals. Vibration-proof for harsh conditions, e.g. High vibration impact in environments such as transport or wind power Certified for use in the rail industry