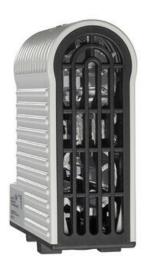

## **TOUCH SAFE LOOP HEATER 20-40W - LTS 064**

**LTS** 

06010.000 Cabinet Heater (Touch Safe) 100W

- Low surface temperature
- Shock and vibration proof
- Wide voltage range
- Double insulated
- Pressure clamp connections

## Product description

Improved heating power to volume and temperature distribution than standard heaters, thanks to the new loop design. 50% quicker installation time due to pressure clamp terminals. Vibration-proof for harsh conditions, e.g. High vibration impact in environments such as transport or wind power Certified for use in the rail industry