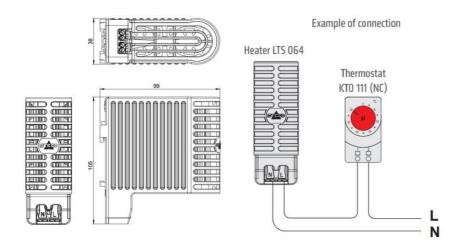

## **TOUCH SAFE LOOP HEATER 20-40W - LTS 064**

**LTS** 

06010.000 Cabinet Heater (Touch Safe) 100W

- Low surface temperature
- Shock and vibration proof
- Wide voltage range
- Double insulated
- Pressure clamp connections





## Product description

Improved heating power to volume and temperature distribution than standard heaters, thanks to the new loop design. 50% quicker installation time due to pressure clamp terminals. Vibration-proof for harsh conditions, e.g. High vibration impact in environments such as transport or wind power Certified for use in the rail industry













Example of connection

Heater LTS 064