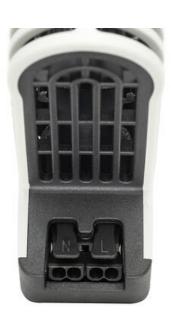

## **TOUCH SAFE LOOP HEATER 20-40W - LTS 064**

**LTS** 

06010.000 Cabinet Heater (Touch Safe) 100W

- Low surface temperature
- Shock and vibration proof
- Wide voltage range
- Double insulated
- Pressure clamp connections





## Product description

Improved heating power to volume and temperature distribution than standard heaters, thanks to the new loop design. 50% quicker installation time due to pressure clamp terminals. Vibration-proof for harsh conditions, e.g. High vibration impact in environments such as transport or wind power Certified for use in the rail industry













Example of connection

Heater LTS 064