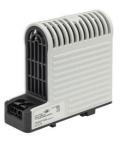

## **TOUCH SAFE LOOP HEATER 20-40W - LTS 064**

**LTS** 

06010.000 Cabinet Heater (Touch Safe) 100W

- Low surface temperature
- Shock and vibration proof
- Wide voltage range
- Double insulated
- Pressure clamp connections

## Product description

Improved heating power to volume and temperature distribution than standard heaters, thanks to the new loop design. 50% quicker installation time due to pressure clamp terminals. Vibration-proof for harsh conditions, e.g. High vibration impact in environments such as transport or wind power Certified for use in the rail industry