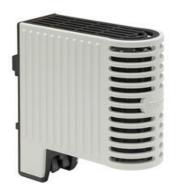

## **TOUCH SAFE LOOP HEATER 20-40W - LTS 064**

**LTS** 

06010.000 Cabinet Heater (Touch Safe) 100W

- Low surface temperature
- Shock and vibration proof
- Wide voltage range
- Double insulated
- Pressure clamp connections

## Product description

Improved heating power to volume and temperature distribution than standard heaters, thanks to the new loop design. 50% quicker installation time due to pressure clamp terminals. Vibration-proof for harsh conditions, e.g. High vibration impact in environments such as transport or wind power Certified for use in the rail industry