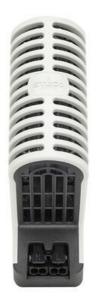

## **TOUCH SAFE LOOP HEATER 20-40W - LTS 064**

**LTS** 

06010.000 Cabinet Heater (Touch Safe) 100W

- Low surface temperature
- Shock and vibration proof
- Wide voltage range
- Double insulated
- Pressure clamp connections

## Product description

Improved heating power to volume and temperature distribution than standard heaters, thanks to the new loop design. 50% quicker installation time due to pressure clamp terminals. Vibration-proof for harsh conditions, e.g. High vibration impact in environments such as transport or wind power Certified for use in the rail industry