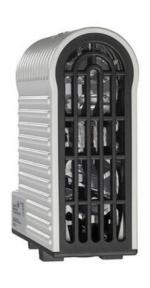

## **TOUCH SAFE LOOP HEATER 20-40W - LTS 064**

**LTS** 

06010.000 Cabinet Heater (Touch Safe) 100W

- Low surface temperature
- Shock and vibration proof
- Wide voltage range
- Double insulated
- Pressure clamp connections

## Product description

Improved heating power to volume and temperature distribution than standard heaters, thanks to the new loop design. 50% quicker installation time due to pressure clamp terminals. Vibration-proof for harsh conditions, e.g. High vibration impact in environments such as transport or wind power Certified for use in the rail industry