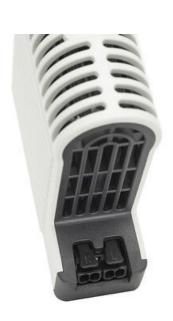

## **TOUCH SAFE LOOP HEATER 20-40W - LTS 064**

**LTS** 

06010.000 Cabinet Heater (Touch Safe) 100W

- Low surface temperature
- Shock and vibration proof
- Wide voltage range
- Double insulated
- Pressure clamp connections

## Product description

Improved heating power to volume and temperature distribution than standard heaters, thanks to the new loop design. 50% quicker installation time due to pressure clamp terminals. Vibration-proof for harsh conditions, e.g. High vibration impact in environments such as transport or wind power Certified for use in the rail industry