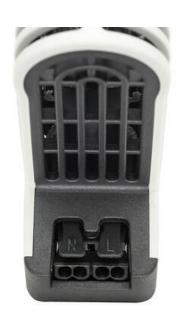

## **TOUCH SAFE LOOP HEATER 20-40W - LTS 064**

**LTS** 

06010.000 Cabinet Heater (Touch Safe) 100W

- Low surface temperature
- Shock and vibration proof
- Wide voltage range
- Double insulated
- Pressure clamp connections





## Product description

Improved heating power to volume and temperature distribution than standard heaters, thanks to the new loop design. 50% quicker installation time due to pressure clamp terminals. Vibration-proof for harsh conditions, e.g. High vibration impact in environments such as transport or wind power Certified for use in the rail industry













Example of connection

Heater LTS 064