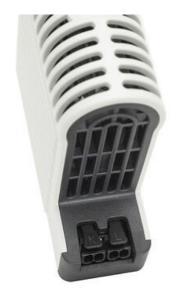

## **TOUCH SAFE LOOP HEATER 20-40W - LTS 064**

**LTS** 

04702.000 Cabinet Heater 30W Self Regulating

- Low surface temperature
- Shock and vibration proof
- Wide voltage range
- Double insulated
- Pressure clamp connections