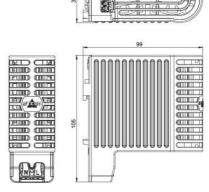

## **TOUCH SAFE LOOP HEATER 20-40W - LTS 064**

**LTS** 

04702.000 Cabinet Heater 30W Self Regulating

- Low surface temperature
- Shock and vibration proof
- Wide voltage range
- Double insulated
- Pressure clamp connections