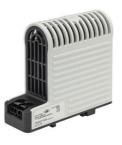

## **TOUCH SAFE LOOP HEATER 20-40W - LTS 064**

**LTS** 

04702.000 Cabinet Heater 30W Self Regulating

- Low surface temperature
- Shock and vibration proof
- Wide voltage range
- Double insulated
- Pressure clamp connections

## Product description

Improved heating power to volume and temperature distribution than standard heaters, thanks to the new loop design. 50% quicker installation time due to pressure clamp terminals. Vibration-proof for harsh conditions, e.g. High vibration impact in environments such as transport or wind power Certified for use in the rail industry