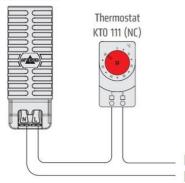

## **TOUCH SAFE LOOP HEATER 20-40W - LTS 064**

**LTS** 

04702.000 Cabinet Heater 30W Self Regulating

- Low surface temperature
- Shock and vibration proof
- Wide voltage range
- Double insulated
- Pressure clamp connections





## Product description

Improved heating power to volume and temperature distribution than standard heaters, thanks to the new loop design. 50% quicker installation time due to pressure clamp terminals. Vibration-proof for harsh conditions, e.g. High vibration impact in environments such as transport or wind power Certified for use in the rail industry













Example of connection

Heater LTS 064