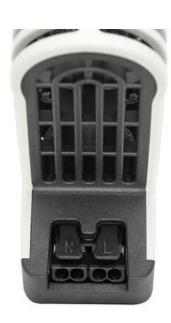

## **TOUCH SAFE LOOP HEATER 20-40W - LTS 064**

**LTS** 

04702.000 Cabinet Heater 30W Self Regulating

- Low surface temperature
- Shock and vibration proof
- Wide voltage range
- Double insulated
- Pressure clamp connections





## Product description

Improved heating power to volume and temperature distribution than standard heaters, thanks to the new loop design. 50% quicker installation time due to pressure clamp terminals. Vibration-proof for harsh conditions, e.g. High vibration impact in environments such as transport or wind power Certified for use in the rail industry













Example of connection

Heater LTS 064