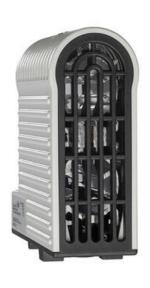

## **TOUCH SAFE LOOP HEATER 20-40W - LTS 064**

**LTS** 

04702.000 Cabinet Heater 30W Self Regulating

- Low surface temperature
- Shock and vibration proof
- Wide voltage range
- Double insulated
- Pressure clamp connections

## Product description

Improved heating power to volume and temperature distribution than standard heaters, thanks to the new loop design. 50% quicker installation time due to pressure clamp terminals. Vibration-proof for harsh conditions, e.g. High vibration impact in environments such as transport or wind power Certified for use in the rail industry