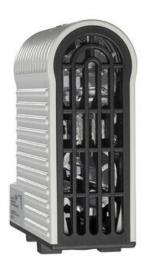

## **TOUCH SAFE LOOP HEATER 20-40W - LTS 064**

**LTS** 

04702.000 Cabinet Heater 30W Self Regulating

- Low surface temperature
- Shock and vibration proof
- Wide voltage range
- Double insulated
- Pressure clamp connections

## Product description

Improved heating power to volume and temperature distribution than standard heaters, thanks to the new loop design. 50% quicker installation time due to pressure clamp terminals. Vibration-proof for harsh conditions, e.g. High vibration impact in environments such as transport or wind power Certified for use in the rail industry