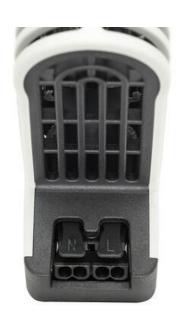

## **TOUCH SAFE LOOP HEATER 20-40W - LTS 064**

**LTS** 

04702.000 Cabinet Heater 30W Self Regulating

- Low surface temperature
- Shock and vibration proof
- Wide voltage range
- Double insulated
- Pressure clamp connections





## Product description

Improved heating power to volume and temperature distribution than standard heaters, thanks to the new loop design. 50% quicker installation time due to pressure clamp terminals. Vibration-proof for harsh conditions, e.g. High vibration impact in environments such as transport or wind power Certified for use in the rail industry













Example of connection

Heater LTS 064