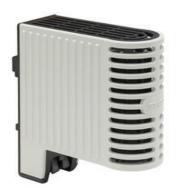

## **TOUCH SAFE LOOP HEATER 20-40W - LTS 064**

**LTS** 

04702.000 Cabinet Heater 30W Self Regulating

- Low surface temperature
- Shock and vibration proof
- Wide voltage range
- Double insulated
- Pressure clamp connections

## Product description

Improved heating power to volume and temperature distribution than standard heaters, thanks to the new loop design. 50% quicker installation time due to pressure clamp terminals. Vibration-proof for harsh conditions, e.g. High vibration impact in environments such as transport or wind power Certified for use in the rail industry