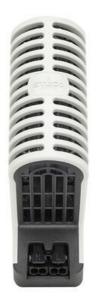

## **TOUCH SAFE LOOP HEATER 20-40W - LTS 064**

**LTS** 

04702.000 Cabinet Heater 30W Self Regulating

- Low surface temperature
- Shock and vibration proof
- Wide voltage range
- Double insulated
- Pressure clamp connections

## Product description

Improved heating power to volume and temperature distribution than standard heaters, thanks to the new loop design. 50% quicker installation time due to pressure clamp terminals. Vibration-proof for harsh conditions, e.g. High vibration impact in environments such as transport or wind power Certified for use in the rail industry