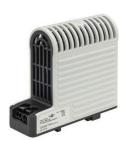

## **TOUCH SAFE LOOP HEATER 20-40W - LTS 064**

**LTS** 

04702.000 Cabinet Heater 30W Self Regulating

- Low surface temperature
- Shock and vibration proof
- Wide voltage range
- Double insulated
- Pressure clamp connections

## Product description

Improved heating power to volume and temperature distribution than standard heaters, thanks to the new loop design. 50% quicker installation time due to pressure clamp terminals. Vibration-proof for harsh conditions, e.g. High vibration impact in environments such as transport or wind power Certified for use in the rail industry