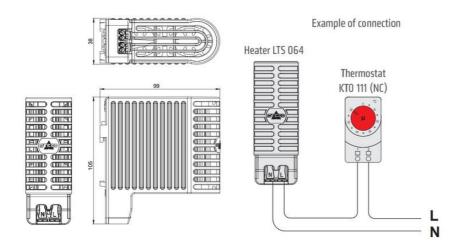

## **TOUCH SAFE LOOP HEATER 20-40W - LTS 064**

**LTS** 

04702.000 Cabinet Heater 30W Self Regulating

- Low surface temperature
- Shock and vibration proof
- Wide voltage range
- Double insulated
- Pressure clamp connections





## Product description

Improved heating power to volume and temperature distribution than standard heaters, thanks to the new loop design. 50% quicker installation time due to pressure clamp terminals. Vibration-proof for harsh conditions, e.g. High vibration impact in environments such as transport or wind power Certified for use in the rail industry













Example of connection

Heater LTS 064