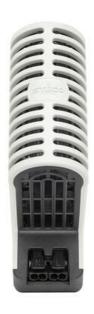

## **TOUCH SAFE LOOP HEATER 20-40W - LTS 064**

**LTS** 

04702.000 Cabinet Heater 30W Self Regulating

- Low surface temperature
- Shock and vibration proof
- Wide voltage range
- Double insulated
- Pressure clamp connections

## Product description

Improved heating power to volume and temperature distribution than standard heaters, thanks to the new loop design. 50% quicker installation time due to pressure clamp terminals. Vibration-proof for harsh conditions, e.g. High vibration impact in environments such as transport or wind power Certified for use in the rail industry