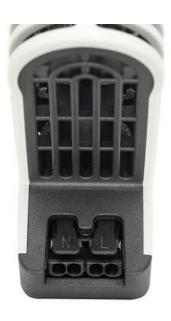

## **TOUCH SAFE LOOP HEATER 20-40W - LTS 064**

**LTS** 

04701.000 Cabinet Heater 20W Self Regulating

- Low surface temperature
- Shock and vibration proof
- Wide voltage range
- Double insulated
- Pressure clamp connections





## Product description

Improved heating power to volume and temperature distribution than standard heaters, thanks to the new loop design. 50% quicker installation time due to pressure clamp terminals. Vibration-proof for harsh conditions, e.g. High vibration impact in environments such as transport or wind power Certified for use in the rail industry













Example of connection

Heater LTS 064