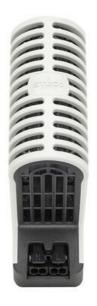

## **TOUCH SAFE LOOP HEATER 20-40W - LTS 064**

**LTS** 

04701.000 Cabinet Heater 20W Self Regulating

- Low surface temperature
- Shock and vibration proof
- Wide voltage range
- Double insulated
- Pressure clamp connections

## Product description

Improved heating power to volume and temperature distribution than standard heaters, thanks to the new loop design. 50% quicker installation time due to pressure clamp terminals. Vibration-proof for harsh conditions, e.g. High vibration impact in environments such as transport or wind power Certified for use in the rail industry