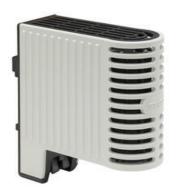

## **TOUCH SAFE LOOP HEATER 20-40W - LTS 064**

**LTS** 

04701.000 Cabinet Heater 20W Self Regulating

- Low surface temperature
- Shock and vibration proof
- Wide voltage range
- Double insulated
- Pressure clamp connections

## Product description

Improved heating power to volume and temperature distribution than standard heaters, thanks to the new loop design. 50% quicker installation time due to pressure clamp terminals. Vibration-proof for harsh conditions, e.g. High vibration impact in environments such as transport or wind power Certified for use in the rail industry