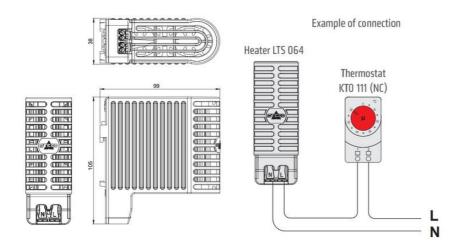

## **TOUCH SAFE LOOP HEATER 20-40W - LTS 064**

**LTS** 

04701.000 Cabinet Heater 20W Self Regulating

- Low surface temperature
- Shock and vibration proof
- Wide voltage range
- Double insulated
- Pressure clamp connections





## Product description

Improved heating power to volume and temperature distribution than standard heaters, thanks to the new loop design. 50% quicker installation time due to pressure clamp terminals. Vibration-proof for harsh conditions, e.g. High vibration impact in environments such as transport or wind power Certified for use in the rail industry













Example of connection

Heater LTS 064