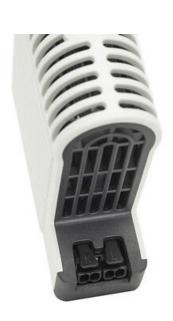

## **TOUCH SAFE LOOP HEATER 20-40W - LTS 064**

**LTS** 

04701.000 Cabinet Heater 20W Self Regulating

- Low surface temperature
- Shock and vibration proof
- Wide voltage range
- Double insulated
- Pressure clamp connections

## Product description

Improved heating power to volume and temperature distribution than standard heaters, thanks to the new loop design. 50% quicker installation time due to pressure clamp terminals. Vibration-proof for harsh conditions, e.g. High vibration impact in environments such as transport or wind power Certified for use in the rail industry