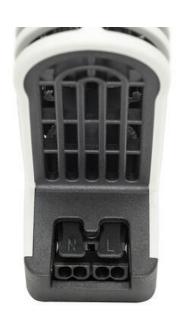

## **TOUCH SAFE LOOP HEATER 20-40W - LTS 064**

**LTS** 

04701.000 Cabinet Heater 20W Self Regulating

- Low surface temperature
- Shock and vibration proof
- Wide voltage range
- Double insulated
- Pressure clamp connections





## Product description

Improved heating power to volume and temperature distribution than standard heaters, thanks to the new loop design. 50% quicker installation time due to pressure clamp terminals. Vibration-proof for harsh conditions, e.g. High vibration impact in environments such as transport or wind power Certified for use in the rail industry













Example of connection

Heater LTS 064