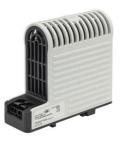

## **TOUCH SAFE LOOP HEATER 20-40W - LTS 064**

**LTS** 

04701.000 Cabinet Heater 20W Self Regulating

- Low surface temperature
- Shock and vibration proof
- Wide voltage range
- Double insulated
- Pressure clamp connections

## Product description

Improved heating power to volume and temperature distribution than standard heaters, thanks to the new loop design. 50% quicker installation time due to pressure clamp terminals. Vibration-proof for harsh conditions, e.g. High vibration impact in environments such as transport or wind power Certified for use in the rail industry