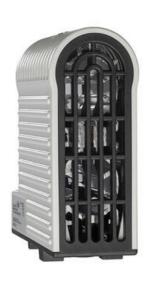

## **TOUCH SAFE LOOP HEATER 20-40W - LTS 064**

**LTS** 

04701.000 Cabinet Heater 20W Self Regulating

- Low surface temperature
- Shock and vibration proof
- Wide voltage range
- Double insulated
- Pressure clamp connections

## Product description

Improved heating power to volume and temperature distribution than standard heaters, thanks to the new loop design. 50% quicker installation time due to pressure clamp terminals. Vibration-proof for harsh conditions, e.g. High vibration impact in environments such as transport or wind power Certified for use in the rail industry