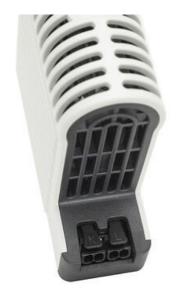

## **TOUCH SAFE LOOP HEATER 20-40W - LTS 064**

**LTS** 

04701.000 Cabinet Heater 20W Self Regulating

- Low surface temperature
- Shock and vibration proof
- Wide voltage range
- Double insulated
- Pressure clamp connections

## Product description

Improved heating power to volume and temperature distribution than standard heaters, thanks to the new loop design. 50% quicker installation time due to pressure clamp terminals. Vibration-proof for harsh conditions, e.g. High vibration impact in environments such as transport or wind power Certified for use in the rail industry