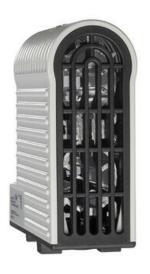

## **TOUCH SAFE LOOP HEATER 20-40W - LTS 064**

**LTS** 

04701.000 Cabinet Heater 20W Self Regulating

- Low surface temperature
- Shock and vibration proof
- Wide voltage range
- Double insulated
- Pressure clamp connections

## Product description

Improved heating power to volume and temperature distribution than standard heaters, thanks to the new loop design. 50% quicker installation time due to pressure clamp terminals. Vibration-proof for harsh conditions, e.g. High vibration impact in environments such as transport or wind power Certified for use in the rail industry