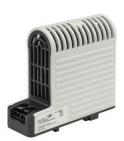

## **TOUCH SAFE LOOP HEATER 20-40W - LTS 064**

**LTS** 

04701.000 Cabinet Heater 20W Self Regulating

- Low surface temperature
- Shock and vibration proof
- Wide voltage range
- Double insulated
- Pressure clamp connections

## Product description

Improved heating power to volume and temperature distribution than standard heaters, thanks to the new loop design. 50% quicker installation time due to pressure clamp terminals. Vibration-proof for harsh conditions, e.g. High vibration impact in environments such as transport or wind power Certified for use in the rail industry