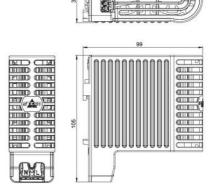

## **TOUCH SAFE LOOP HEATER 20-40W - LTS 064**

**LTS** 

04701.000 Cabinet Heater 20W Self Regulating

- Low surface temperature
- Shock and vibration proof
- Wide voltage range
- Double insulated
- Pressure clamp connections

## Product description

Improved heating power to volume and temperature distribution than standard heaters, thanks to the new loop design. 50% quicker installation time due to pressure clamp terminals. Vibration-proof for harsh conditions, e.g. High vibration impact in environments such as transport or wind power Certified for use in the rail industry