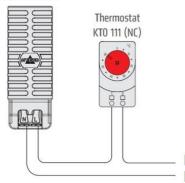

## **TOUCH SAFE LOOP HEATER 20-40W - LTS 064**

**LTS** 

04701.000 Cabinet Heater 20W Self Regulating

- Low surface temperature
- Shock and vibration proof
- Wide voltage range
- Double insulated
- Pressure clamp connections





## Product description

Improved heating power to volume and temperature distribution than standard heaters, thanks to the new loop design. 50% quicker installation time due to pressure clamp terminals. Vibration-proof for harsh conditions, e.g. High vibration impact in environments such as transport or wind power Certified for use in the rail industry













Example of connection

Heater LTS 064