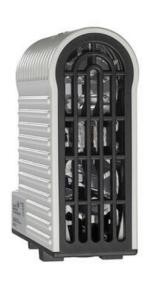

## **TOUCH SAFE LOOP HEATER 20-40W - LTS 064**

**LTS** 

04700.000 Cabinet Heater 10W Self Regulating

- Low surface temperature
- Shock and vibration proof
- Wide voltage range
- Double insulated
- Pressure clamp connections

## Product description

Improved heating power to volume and temperature distribution than standard heaters, thanks to the new loop design. 50% quicker installation time due to pressure clamp terminals. Vibration-proof for harsh conditions, e.g. High vibration impact in environments such as transport or wind power Certified for use in the rail industry