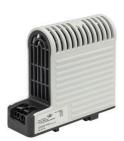

## **TOUCH SAFE LOOP HEATER 20-40W - LTS 064**

**LTS** 

04700.000 Cabinet Heater 10W Self Regulating

- Low surface temperature
- Shock and vibration proof
- Wide voltage range
- Double insulated
- Pressure clamp connections

## Product description

Improved heating power to volume and temperature distribution than standard heaters, thanks to the new loop design. 50% quicker installation time due to pressure clamp terminals. Vibration-proof for harsh conditions, e.g. High vibration impact in environments such as transport or wind power Certified for use in the rail industry