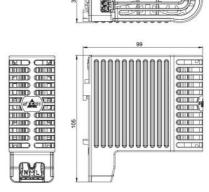

## **TOUCH SAFE LOOP HEATER 20-40W - LTS 064**

**LTS** 

04700.000 Cabinet Heater 10W Self Regulating

- Low surface temperature
- Shock and vibration proof
- Wide voltage range
- Double insulated
- Pressure clamp connections

## Product description

Improved heating power to volume and temperature distribution than standard heaters, thanks to the new loop design. 50% quicker installation time due to pressure clamp terminals. Vibration-proof for harsh conditions, e.g. High vibration impact in environments such as transport or wind power Certified for use in the rail industry