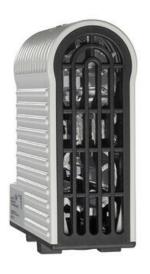

## **TOUCH SAFE LOOP HEATER 20-40W - LTS 064**

**LTS** 

04700.000 Cabinet Heater 10W Self Regulating

- Low surface temperature
- Shock and vibration proof
- Wide voltage range
- Double insulated
- Pressure clamp connections

## Product description

Improved heating power to volume and temperature distribution than standard heaters, thanks to the new loop design. 50% quicker installation time due to pressure clamp terminals. Vibration-proof for harsh conditions, e.g. High vibration impact in environments such as transport or wind power Certified for use in the rail industry