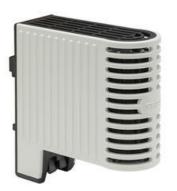

## **TOUCH SAFE LOOP HEATER 20-40W - LTS 064**

**LTS** 

04700.000 Cabinet Heater 10W Self Regulating

- Low surface temperature
- Shock and vibration proof
- Wide voltage range
- Double insulated
- Pressure clamp connections

## Product description

Improved heating power to volume and temperature distribution than standard heaters, thanks to the new loop design. 50% quicker installation time due to pressure clamp terminals. Vibration-proof for harsh conditions, e.g. High vibration impact in environments such as transport or wind power Certified for use in the rail industry