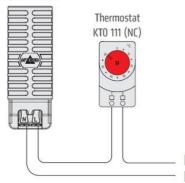

## **TOUCH SAFE LOOP HEATER 20-40W - LTS 064**

**LTS** 

04700.000 Cabinet Heater 10W Self Regulating

- Low surface temperature
- Shock and vibration proof
- Wide voltage range
- Double insulated
- Pressure clamp connections





## Product description

Improved heating power to volume and temperature distribution than standard heaters, thanks to the new loop design. 50% quicker installation time due to pressure clamp terminals. Vibration-proof for harsh conditions, e.g. High vibration impact in environments such as transport or wind power Certified for use in the rail industry













Example of connection

Heater LTS 064