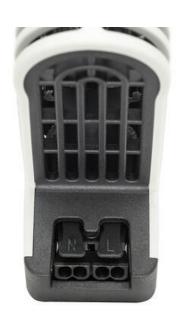

## **TOUCH SAFE LOOP HEATER 20-40W - LTS 064**

**LTS** 

04700.000 Cabinet Heater 10W Self Regulating

- Low surface temperature
- Shock and vibration proof
- Wide voltage range
- Double insulated
- Pressure clamp connections





## Product description

Improved heating power to volume and temperature distribution than standard heaters, thanks to the new loop design. 50% quicker installation time due to pressure clamp terminals. Vibration-proof for harsh conditions, e.g. High vibration impact in environments such as transport or wind power Certified for use in the rail industry













Example of connection

Heater LTS 064