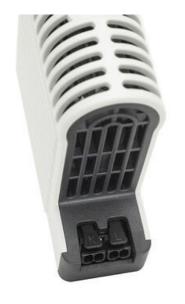

## **TOUCH SAFE LOOP HEATER 20-40W - LTS 064**

**LTS** 

04700.000 Cabinet Heater 10W Self Regulating

- Low surface temperature
- Shock and vibration proof
- Wide voltage range
- Double insulated
- Pressure clamp connections

## Product description

Improved heating power to volume and temperature distribution than standard heaters, thanks to the new loop design. 50% quicker installation time due to pressure clamp terminals. Vibration-proof for harsh conditions, e.g. High vibration impact in environments such as transport or wind power Certified for use in the rail industry