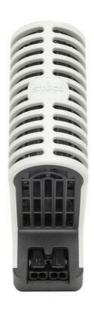

## **TOUCH SAFE LOOP HEATER 20-40W - LTS 064**

**LTS** 

04700.000 Cabinet Heater 10W Self Regulating

- Low surface temperature
- Shock and vibration proof
- Wide voltage range
- Double insulated
- Pressure clamp connections

## Product description

Improved heating power to volume and temperature distribution than standard heaters, thanks to the new loop design. 50% quicker installation time due to pressure clamp terminals. Vibration-proof for harsh conditions, e.g. High vibration impact in environments such as transport or wind power Certified for use in the rail industry