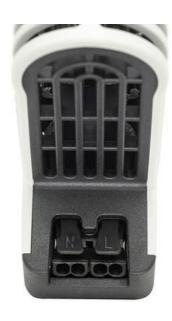

## **TOUCH SAFE LOOP HEATER 20-40W - LTS 064**

**LTS** 

04700.000 Cabinet Heater 10W Self Regulating

- Low surface temperature
- Shock and vibration proof
- Wide voltage range
- Double insulated
- Pressure clamp connections





## Product description

Improved heating power to volume and temperature distribution than standard heaters, thanks to the new loop design. 50% quicker installation time due to pressure clamp terminals. Vibration-proof for harsh conditions, e.g. High vibration impact in environments such as transport or wind power Certified for use in the rail industry













Example of connection

Heater LTS 064