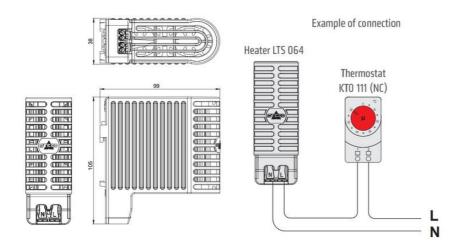

## **TOUCH SAFE LOOP HEATER 20-40W - LTS 064**

**LTS** 

04700.000 Cabinet Heater 10W Self Regulating

- Low surface temperature
- Shock and vibration proof
- Wide voltage range
- Double insulated
- Pressure clamp connections





## Product description

Improved heating power to volume and temperature distribution than standard heaters, thanks to the new loop design. 50% quicker installation time due to pressure clamp terminals. Vibration-proof for harsh conditions, e.g. High vibration impact in environments such as transport or wind power Certified for use in the rail industry













Example of connection

Heater LTS 064