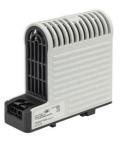

## **TOUCH SAFE LOOP HEATER 20-40W - LTS 064**

**LTS** 

04700.000 Cabinet Heater 10W Self Regulating

- Low surface temperature
- Shock and vibration proof
- Wide voltage range
- Double insulated
- Pressure clamp connections

## Product description

Improved heating power to volume and temperature distribution than standard heaters, thanks to the new loop design. 50% quicker installation time due to pressure clamp terminals. Vibration-proof for harsh conditions, e.g. High vibration impact in environments such as transport or wind power Certified for use in the rail industry