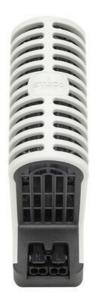

## **TOUCH SAFE LOOP HEATER 20-40W - LTS 064**

**LTS** 

04700.000 Cabinet Heater 10W Self Regulating

- Low surface temperature
- Shock and vibration proof
- Wide voltage range
- Double insulated
- Pressure clamp connections

## Product description

Improved heating power to volume and temperature distribution than standard heaters, thanks to the new loop design. 50% quicker installation time due to pressure clamp terminals. Vibration-proof for harsh conditions, e.g. High vibration impact in environments such as transport or wind power Certified for use in the rail industry