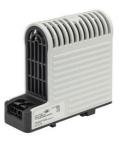

## **TOUCH SAFE LOOP HEATER 20-40W - LTS 064**

**LTS** 

02800.000 STEGO Touch safe Fan assisted 150W heate

- Low surface temperature
- Shock and vibration proof
- Wide voltage range
- Double insulated
- Pressure clamp connections

## Product description

Improved heating power to volume and temperature distribution than standard heaters, thanks to the new loop design. 50% quicker installation time due to pressure clamp terminals. Vibration-proof for harsh conditions, e.g. High vibration impact in environments such as transport or wind power Certified for use in the rail industry