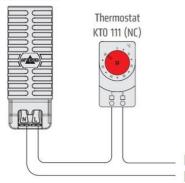

## **TOUCH SAFE LOOP HEATER 20-40W - LTS 064**

**LTS** 

02800.000 STEGO Touch safe Fan assisted 150W heate

- Low surface temperature
- Shock and vibration proof
- Wide voltage range
- Double insulated
- Pressure clamp connections





## Product description

Improved heating power to volume and temperature distribution than standard heaters, thanks to the new loop design. 50% quicker installation time due to pressure clamp terminals. Vibration-proof for harsh conditions, e.g. High vibration impact in environments such as transport or wind power Certified for use in the rail industry













Example of connection

Heater LTS 064