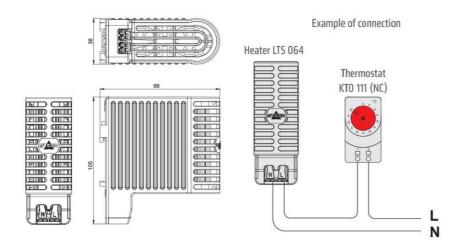

## **TOUCH SAFE LOOP HEATER 20-40W - LTS 064**

**LTS** 

02800.000 STEGO Touch safe Fan assisted 150W heate

- Low surface temperature
- Shock and vibration proof
- Wide voltage range
- Double insulated
- Pressure clamp connections





## Product description

Improved heating power to volume and temperature distribution than standard heaters, thanks to the new loop design. 50% quicker installation time due to pressure clamp terminals. Vibration-proof for harsh conditions, e.g. High vibration impact in environments such as transport or wind power Certified for use in the rail industry













Example of connection

Heater LTS 064