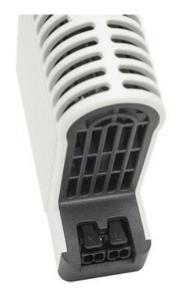

## **TOUCH SAFE LOOP HEATER 20-40W - LTS 064**

**LTS** 

02800.000 STEGO Touch safe Fan assisted 150W heate

- Low surface temperature
- Shock and vibration proof
- Wide voltage range
- Double insulated
- Pressure clamp connections

## Product description

Improved heating power to volume and temperature distribution than standard heaters, thanks to the new loop design. 50% quicker installation time due to pressure clamp terminals. Vibration-proof for harsh conditions, e.g. High vibration impact in environments such as transport or wind power Certified for use in the rail industry