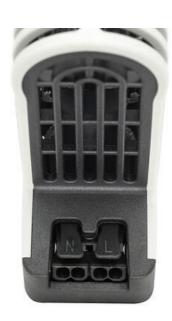

## **TOUCH SAFE LOOP HEATER 20-40W - LTS 064**

**LTS** 

02800.000 STEGO Touch safe Fan assisted 150W heate

- Low surface temperature
- Shock and vibration proof
- Wide voltage range
- Double insulated
- Pressure clamp connections





## Product description

Improved heating power to volume and temperature distribution than standard heaters, thanks to the new loop design. 50% quicker installation time due to pressure clamp terminals. Vibration-proof for harsh conditions, e.g. High vibration impact in environments such as transport or wind power Certified for use in the rail industry













Example of connection

Heater LTS 064