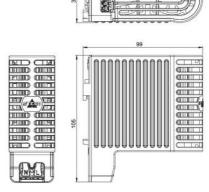

## **TOUCH SAFE LOOP HEATER 20-40W - LTS 064**

**LTS** 

02800.000 STEGO Touch safe Fan assisted 150W heate

- Low surface temperature
- Shock and vibration proof
- Wide voltage range
- Double insulated
- Pressure clamp connections

## Product description

Improved heating power to volume and temperature distribution than standard heaters, thanks to the new loop design. 50% quicker installation time due to pressure clamp terminals. Vibration-proof for harsh conditions, e.g. High vibration impact in environments such as transport or wind power Certified for use in the rail industry