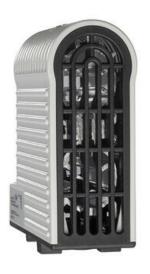

## **TOUCH SAFE LOOP HEATER 20-40W - LTS 064**

**LTS** 

02800.000 STEGO Touch safe Fan assisted 150W heate

- Low surface temperature
- Shock and vibration proof
- Wide voltage range
- Double insulated
- Pressure clamp connections

## Product description

Improved heating power to volume and temperature distribution than standard heaters, thanks to the new loop design. 50% quicker installation time due to pressure clamp terminals. Vibration-proof for harsh conditions, e.g. High vibration impact in environments such as transport or wind power Certified for use in the rail industry