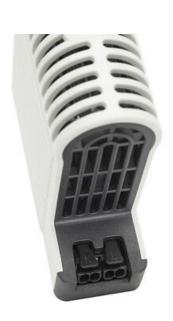

## **TOUCH SAFE LOOP HEATER 20-40W - LTS 064**

**LTS** 

02800.000 STEGO Touch safe Fan assisted 150W heate

- Low surface temperature
- Shock and vibration proof
- Wide voltage range
- Double insulated
- Pressure clamp connections

## Product description

Improved heating power to volume and temperature distribution than standard heaters, thanks to the new loop design. 50% quicker installation time due to pressure clamp terminals. Vibration-proof for harsh conditions, e.g. High vibration impact in environments such as transport or wind power Certified for use in the rail industry