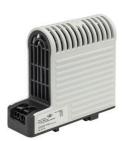

## **TOUCH SAFE LOOP HEATER 20-40W - LTS 064**

**LTS** 

02800.000 STEGO Touch safe Fan assisted 150W heate

- Low surface temperature
- Shock and vibration proof
- Wide voltage range
- Double insulated
- Pressure clamp connections

## Product description

Improved heating power to volume and temperature distribution than standard heaters, thanks to the new loop design. 50% quicker installation time due to pressure clamp terminals. Vibration-proof for harsh conditions, e.g. High vibration impact in environments such as transport or wind power Certified for use in the rail industry