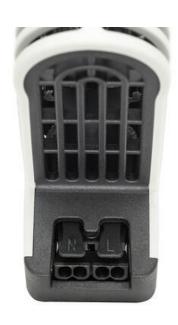

## **TOUCH SAFE LOOP HEATER 20-40W - LTS 064**

**LTS** 

02800.000 STEGO Touch safe Fan assisted 150W heate

- Low surface temperature
- Shock and vibration proof
- Wide voltage range
- Double insulated
- Pressure clamp connections





## Product description

Improved heating power to volume and temperature distribution than standard heaters, thanks to the new loop design. 50% quicker installation time due to pressure clamp terminals. Vibration-proof for harsh conditions, e.g. High vibration impact in environments such as transport or wind power Certified for use in the rail industry













Example of connection

Heater LTS 064