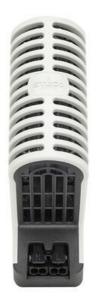

## **TOUCH SAFE LOOP HEATER 20-40W - LTS 064**

**LTS** 

02800.000 STEGO Touch safe Fan assisted 150W heate

- Low surface temperature
- Shock and vibration proof
- Wide voltage range
- Double insulated
- Pressure clamp connections

## Product description

Improved heating power to volume and temperature distribution than standard heaters, thanks to the new loop design. 50% quicker installation time due to pressure clamp terminals. Vibration-proof for harsh conditions, e.g. High vibration impact in environments such as transport or wind power Certified for use in the rail industry