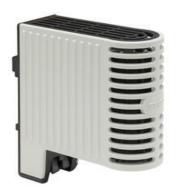

## **TOUCH SAFE LOOP HEATER 20-40W - LTS 064**

**LTS** 

02800.000 STEGO Touch safe Fan assisted 150W heate

- Low surface temperature
- Shock and vibration proof
- Wide voltage range
- Double insulated
- Pressure clamp connections

## Product description

Improved heating power to volume and temperature distribution than standard heaters, thanks to the new loop design. 50% quicker installation time due to pressure clamp terminals. Vibration-proof for harsh conditions, e.g. High vibration impact in environments such as transport or wind power Certified for use in the rail industry