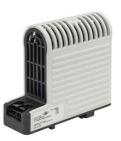

## **TOUCH SAFE LOOP HEATER 20-40W - LTS 064**

**LTS** 

06402.0-00 LTS064 Loop Touch-safe Enclosure Heater 30W 1

- Low surface temperature
- Shock and vibration proof
- Wide voltage range
- Double insulated
- Pressure clamp connections

## Product description

Improved heating power to volume and temperature distribution than standard heaters, thanks to the new loop design. 50% quicker installation time due to pressure clamp terminals. Vibration-proof for harsh conditions, e.g. High vibration impact in environments such as transport or wind power Certified for use in the rail industry