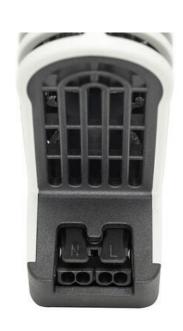

|
| Operational Temperature | -45°C +70°C                                   |
| Pre fuse (slow)         | 4                                             |
| Protection Class        | II (double insulated)                         |
|                         |                                               |

| Starting Current Max               | 2               |
|------------------------------------|-----------------|
| Storage temperature                | -45°C +70°C     |
| Temperature 50 Mm Above The Heater | <+80°C (+176°F) |
| Weight                             | 0.2             |
| Width                              | 38              |
| Voltage max                        | 265 V ac/dc     |
| Voltage min                        | 110 V ac/dc     |













## Example of connection

Heater LTS 064

















Example of connection