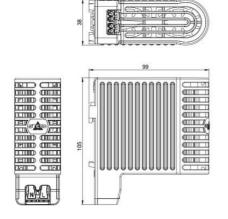

## Specifications

| Approvals               | RoHS 3, CE, UKCA, cRUus, EAC, UL E234324, VDE |
|-------------------------|-----------------------------------------------|
| Color                   | Black, White                                  |
| Connection              | 2-pole terminal 2.5mm²                        |
| Depth                   | 99                                            |
| Heat Output             | 30                                            |
| Heat Source             | Self-regulating PTC-element                   |
| Heater                  | Plastic                                       |
| Height                  | 105                                           |
| Housing                 | Plastic enclosure, UL94 V-0                   |
| Humidity Storage        | <90% RH                                       |
| IP Class                | IP20                                          |
| Mounting                | DIN-rail 35mm                                 |
| Nominal voltage         | 120-240 V AC/DC                               |
| Operating Humidity      | <90% RH                                       |
| Operational Temperature | -45°C +70°C                                   |
| Pre fuse (slow)         | 4                                             |
| Protection Class        | II (double insulated)                         |
|                         |                                               |

| Starting Current Max               | 2               |
|------------------------------------|-----------------|
| Storage temperature                | -45°C +70°C     |
| Temperature 50 Mm Above The Heater | <+80°C (+176°F) |
| Weight                             | 0.2             |
| Width                              | 38              |
| Voltage max                        | 265 V ac/dc     |
| Voltage min                        | 110 V ac/dc     |