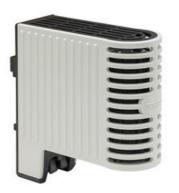

## **TOUCH SAFE LOOP HEATER 20-40W - LTS 064**

**LTS** 

06402.0-00 LTS064 Loop Touch-safe Enclosure Heater 30W 1

- Low surface temperature
- Shock and vibration proof
- Wide voltage range
- Double insulated
- Pressure clamp connections

## Product description

Improved heating power to volume and temperature distribution than standard heaters, thanks to the new loop design. 50% quicker installation time due to pressure clamp terminals. Vibration-proof for harsh conditions, e.g. High vibration impact in environments such as transport or wind power Certified for use in the rail industry