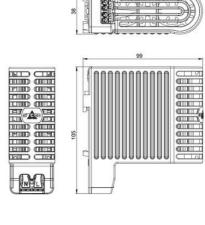

## Specifications

| Approvals               | RoHS 3, CE, UKCA, cRUus, EAC, UL E234324, VDE |
|-------------------------|-----------------------------------------------|
| Color                   | Black, White                                  |
| Connection              | 2-pole terminal 2.5mm²                        |
| Depth                   | 99                                            |
| Heat Output             | 30                                            |
| Heat Source             | Self-regulating PTC-element                   |
| Heater                  | Plastic                                       |
| Height                  | 105                                           |
| Housing                 | Plastic enclosure, UL94 V-0                   |
| Humidity Storage        | <90% RH                                       |
| IP Class                | IP20                                          |
| Mounting                | DIN-rail 35mm                                 |
| Nominal voltage         | 120-240 V AC/DC                               |
| Operating Humidity      | <90% RH                                       |
| Operational Temperature | -45°C +70°C                                   |
| Pre fuse (slow)         | 4                                             |
| Protection Class        | II (double insulated)                         |
|                         |                                               |

| Starting Current Max               | 2               |
|------------------------------------|-----------------|
| Storage temperature                | -45°C +70°C     |
| Temperature 50 Mm Above The Heater | <+80°C (+176°F) |
| Weight                             | 0.2             |
| Width                              | 38              |
| Voltage max                        | 265 V ac/dc     |
| Voltage min                        | 110 V ac/dc     |