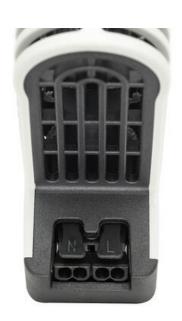

## Example of connection

Heater LTS 064

Example of connection

## Specifications

| Approvals               | RoHS 3, CE, UKCA, cRUus, EAC, UL E234324, VDE |
|-------------------------|-----------------------------------------------|
| Color                   | Black, White                                  |
| Connection              | 2-pole terminal 2.5mm²                        |
| Depth                   | 99                                            |
| Heat Output             | 30                                            |
| Heat Source             | Self-regulating PTC-element                   |
| Heater                  | Plastic                                       |
| Height                  | 105                                           |
| Housing                 | Plastic enclosure, UL94 V-0                   |
| Humidity Storage        | <90% RH                                       |
| IP Class                | IP20                                          |
| Mounting                | DIN-rail 35mm                                 |
| Nominal voltage         | 120-240 V AC/DC                               |
| Operating Humidity      | <90% RH                                       |
| Operational Temperature | -45°C +70°C                                   |
| Pre fuse (slow)         | 4                                             |
| Protection Class        | II (double insulated)                         |
|                         |                                               |