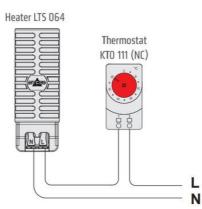

5°C +70°C                                   |
| Pre fuse (slow)         | 4                                             |
| Protection Class        | II (double insulated)                         |
|                         |                                               |

| Starting Current Max               | 2               |
|------------------------------------|-----------------|
| Storage temperature                | -45°C +70°C     |
| Temperature 50 Mm Above The Heater | <+80°C (+176°F) |
| Weight                             | 0.2             |
| Width                              | 38              |
| Voltage max                        | 265 V ac/dc     |
| Voltage min                        | 110 V ac/dc     |













## Example of connection

Heater LTS 064

















Example of connection