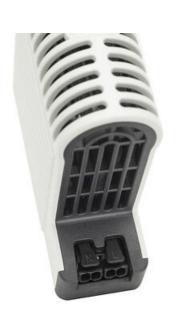

## Specifications

| Approvals               | RoHS 3, CE, UKCA, cRUus, EAC, UL E234324, VDE |
|-------------------------|-----------------------------------------------|
| Color                   | Black, White                                  |
| Connection              | 2-pole terminal 2.5mm²                        |
| Depth                   | 99                                            |
| Heat Output             | 30                                            |
| Heat Source             | Self-regulating PTC-element                   |
| Heater                  | Plastic                                       |
| Height                  | 105                                           |
| Housing                 | Plastic enclosure, UL94 V-0                   |
| Humidity Storage        | <90% RH                                       |
| IP Class                | IP20                                          |
| Mounting                | DIN-rail 35mm                                 |
| Nominal voltage         | 120-240 V AC/DC                               |
| Operating Humidity      | <90% RH                                       |
| Operational Temperature | -45°C +70°C                                   |
| Pre fuse (slow)         | 4                                             |
| Protection Class        | II (double insulated)                         |
|                         |                                               |