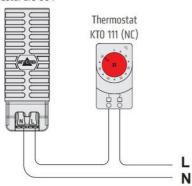

mperature | -45°C +70°C                                   |
| Pre fuse (slow)         | 4                                             |
| Protection Class        | II (double insulated)                         |
|                         |                                               |

| Starting Current Max               | 2               |
|------------------------------------|-----------------|
| Storage temperature                | -45°C +70°C     |
| Temperature 50 Mm Above The Heater | <+80°C (+176°F) |
| Weight                             | 0.2             |
| Width                              | 38              |
| Voltage max                        | 265 V ac/dc     |
| Voltage min                        | 110 V ac/dc     |













## Example of connection

Heater LTS 064

















Example of connection