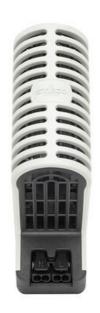

## Specifications

| Approvals               | RoHS 3, CE, UKCA, cRUus, EAC, UL E234324, VDE |
|-------------------------|-----------------------------------------------|
| Color                   | Black, White                                  |
| Connection              | 2-pole terminal 2.5mm²                        |
| Depth                   | 99                                            |
| Heat Output             | 30                                            |
| Heat Source             | Self-regulating PTC-element                   |
| Heater                  | Plastic                                       |
| Height                  | 105                                           |
| Housing                 | Plastic enclosure, UL94 V-0                   |
| Humidity Storage        | <90% RH                                       |
| IP Class                | IP20                                          |
| Mounting                | DIN-rail 35mm                                 |
| Nominal voltage         | 120-240 V AC/DC                               |
| Operating Humidity      | <90% RH                                       |
| Operational Temperature | -45°C +70°C                                   |
| Pre fuse (slow)         | 4                                             |
| Protection Class        | II (double insulated)                         |
|                         |                                               |