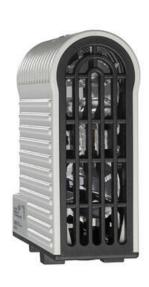

## **TOUCH SAFE LOOP HEATER 20-40W - LTS 064**

**LTS** 

06402.0-00 LTS064 Loop Touch-safe Enclosure Heater 30W 1

- Low surface temperature
- Shock and vibration proof
- Wide voltage range
- Double insulated
- Pressure clamp connections

## Product description

Improved heating power to volume and temperature distribution than standard heaters, thanks to the new loop design. 50% quicker installation time due to pressure clamp terminals. Vibration-proof for harsh conditions, e.g. High vibration impact in environments such as transport or wind power Certified for use in the rail industry