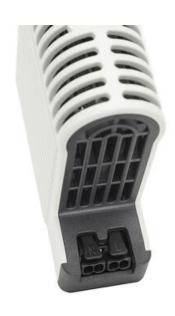

## **TOUCH SAFE LOOP HEATER 20-40W - LTS 064**

**LTS** 

06402.0-00 LTS064 Loop Touch-safe Enclosure Heater 30W 1

- Low surface temperature
- Shock and vibration proof
- Wide voltage range
- Double insulated
- Pressure clamp connections

## Product description

Improved heating power to volume and temperature distribution than standard heaters, thanks to the new loop design. 50% quicker installation time due to pressure clamp terminals. Vibration-proof for harsh conditions, e.g. High vibration impact in environments such as transport or wind power Certified for use in the rail industry