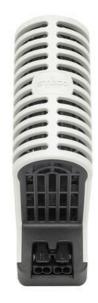

## **TOUCH SAFE LOOP HEATER 20-40W - LTS 064**

**LTS** 

06402.0-00 LTS064 Loop Touch-safe Enclosure Heater 30W 1

- Low surface temperature
- Shock and vibration proof
- Wide voltage range
- Double insulated
- Pressure clamp connections

## Product description

Improved heating power to volume and temperature distribution than standard heaters, thanks to the new loop design. 50% quicker installation time due to pressure clamp terminals. Vibration-proof for harsh conditions, e.g. High vibration impact in environments such as transport or wind power Certified for use in the rail industry