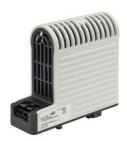

## **TOUCH SAFE LOOP HEATER 20-40W - LTS 064**

**LTS** 

06402.0-00 LTS064 Loop Touch-safe Enclosure Heater 30W 1

- Low surface temperature
- Shock and vibration proof
- Wide voltage range
- Double insulated
- Pressure clamp connections

## Product description

Improved heating power to volume and temperature distribution than standard heaters, thanks to the new loop design. 50% quicker installation time due to pressure clamp terminals. Vibration-proof for harsh conditions, e.g. High vibration impact in environments such as transport or wind power Certified for use in the rail industry