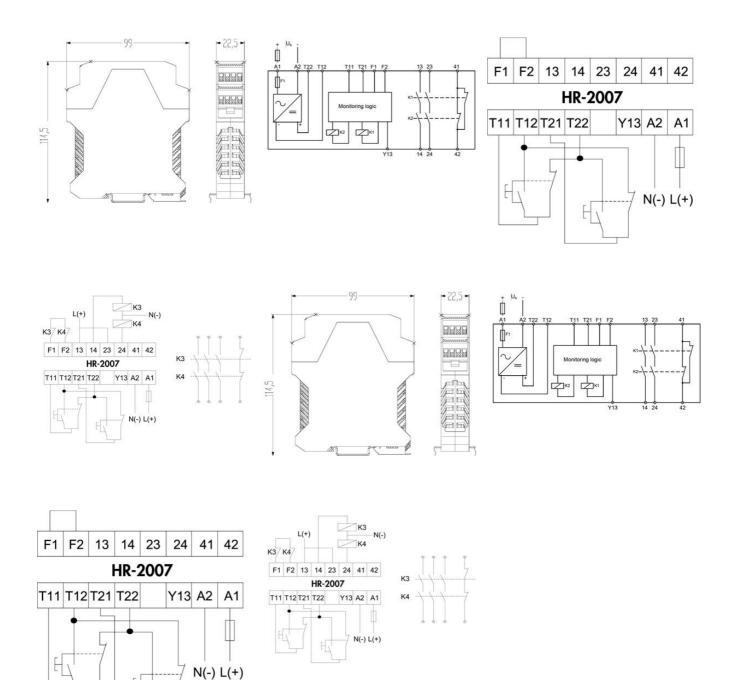

## DUELCO HR-2007F TWO HAND CONTROL RELAY

42080030 HR2007F 2-Hand Control Relay 24Vac/dc

- Safety Category 4 / Performance level e
- Type IIIC (EN 574)
- Status-/fault indication via LEDs
- 2 NO safety outputs
- Available with 230VAC and 24V AC/DC supply voltage

## Product description

Two-hand control relay for dangerous work processes such as punching or pressing. Verification of the operation of two control buttons within a maximum time of 0.5s. With short circuit monitoring protection.

## Specifications

| IP Class Connection    | IP20               |
|------------------------|--------------------|
| IP Class Housing       | IP40               |
| PL                     | e (EN ISO 13849-1) |
| Safety category        | 4                  |
| Safety outputs NO      | 2                  |
| Signal output NC       | 1                  |
| Supply voltage         | 24 V AC/DC         |
| Temperature range from | -25                |
| Temperature range to   | 55                 |
| Tolerance              | ± 10 %             |
| Width                  | 22.5               |