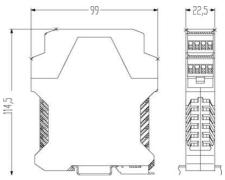

## Specifications

| Approvals              | CE                                 |
|------------------------|------------------------------------|
| IP Class Connection    | IP20                               |
| IP Class Housing       | IP40                               |
| Lifespan Mechanical    | > 10 million                       |
| PL                     | e (EN ISO 13849-1)                 |
| Reset type             | Automatic/manual, Manual monitored |
| Safety category        | 4                                  |
| Safety outputs NO      | 3                                  |
| Signal output NC       | 1                                  |
| Supply voltage         | 24 V DC                            |
| Temperature range from | -25                                |
| Temperature range to   | 60                                 |
| Tolerance              | ±10%                               |
| Width                  | 22.5                               |