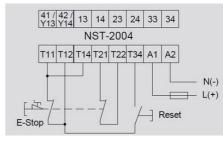

## **DUELCO - NST-2004 SAFETY RELAY**

42010204 NST2004F Cat.4 Emergency Stop Relay 24Vdc

- Safety Category 4 (PLe)
- 3 NO safety outputs
- 1 transistor output or 1 NC contact
- Status/fault indication via LEDs
- Short circuit monitoring