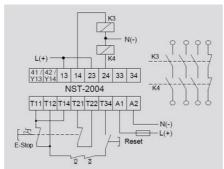

## **DUELCO - NST-2004 SAFETY RELAY**

42010204 NST2004F Cat.4 Emergency Stop Relay 24Vdc

- Safety Category 4 (PLe)
- 3 NO safety outputs
- 1 transistor output or 1 NC contact
- Status/fault indication via LEDs
- Short circuit monitoring