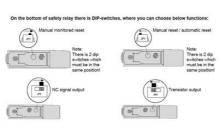

## Specifications

| Approvals              | CE                                 |
|------------------------|------------------------------------|
| IP Class Connection    | IP20                               |
| IP Class Housing       | IP40                               |
| Lifespan Mechanical    | > 10 million                       |
| PL                     | e (EN ISO 13849-1)                 |
| Reset type             | Automatic/manual, Manual monitored |
| Safety category        | 4                                  |
| Safety outputs NO      | 3                                  |
| Signal output NC       | 1                                  |
| Supply voltage         | 24 V DC                            |
| Temperature range from | -25                                |
| Temperature range to   | 60                                 |
| Tolerance              | ±10%                               |
| Width                  | 22.5                               |