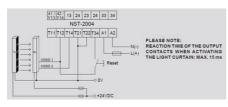

## Product description

One of the most common relays in our safety relay range. Suitable for most applications including switches, light curtains and non contact switches. Transistor output for PLC monitoring.