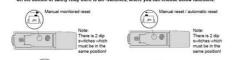

## Specifications

| Approvals              | CE                                 |
|------------------------|------------------------------------|
| IP Class Connection    | IP20                               |
| IP Class Housing       | IP40                               |
| Lifespan Mechanical    | > 10 million                       |
| PL                     | e (EN ISO 13849-1)                 |
| Reset type             | Automatic/manual, Manual monitored |
| Safety category        | 4                                  |
| Safety outputs NO      | 3                                  |
| Signal output NC       | 1                                  |
| Supply voltage         | 24 V DC                            |
| Temperature range from | -25                                |
| Temperature range to   | 60                                 |
| Tolerance              | ±10%                               |
| Width                  | 22.5                               |