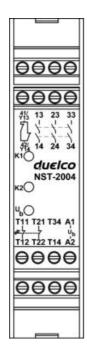

## **DUELCO - NST-2004 SAFETY RELAY**

42010204 NST2004F Cat.4 Emergency Stop Relay 24Vdc

- Safety Category 4 (PLe)
- 3 NO safety outputs
- 1 transistor output or 1 NC contact
- Status/fault indication via LEDs
- Short circuit monitoring

## Specifications

| Approvals              | CE                                 |
|------------------------|------------------------------------|
| IP Class Connection    | IP20                               |
| IP Class Housing       | IP40                               |
| Lifespan Mechanical    | > 10 million                       |
| PL                     | e (EN ISO 13849-1)                 |
| Reset type             | Automatic/manual, Manual monitored |
| Safety category        | 4                                  |
| Safety outputs NO      | 3                                  |
| Signal output NC       | 1                                  |
| Supply voltage         | 24 V DC                            |
| Temperature range from | -25                                |
| Temperature range to   | 60                                 |
| Tolerance              | ±10%                               |
| Width                  | 22.5                               |