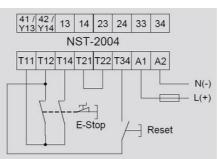

## **DUELCO - NST-2004 SAFETY RELAY**

42010204 NST2004F Cat.4 Emergency Stop Relay 24Vdc

- Safety Category 4 (PLe)
- 3 NO safety outputs
- 1 transistor output or 1 NC contact
- Status/fault indication via LEDs
- Short circuit monitoring

## Product description

One of the most common relays in our safety relay range. Suitable for most applications including switches, light curtains and non contact switches. Transistor output for PLC monitoring.