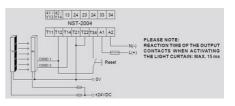

## **DUELCO - NST-2004 SAFETY RELAY**

42010204 NST2004F Cat.4 Emergency Stop Relay 24Vdc

- Safety Category 4 (PLe)
- 3 NO safety outputs
- 1 transistor output or 1 NC contact
- Status/fault indication via LEDs
- Short circuit monitoring

## Product description

One of the most common relays in our safety relay range. Suitable for most applications including switches, light curtains and non contact switches. Transistor output for PLC monitoring.