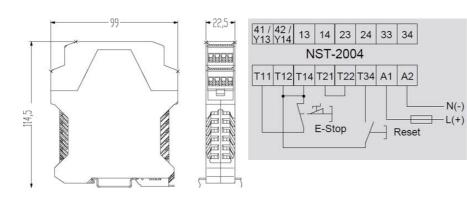

## **DUELCO - NST-2004 SAFETY RELAY**

42010204 NST2004F Cat.4 Emergency Stop Relay 24Vdc

- Safety Category 4 (PLe)
- 3 NO safety outputs
- 1 transistor output or 1 NC contact
- Status/fault indication via LEDs
- Short circuit monitoring

## Product description

One of the most common relays in our safety relay range. Suitable for most applications including switches, light curtains and non contact switches. Transistor output for PLC monitoring.

## Specifications

| Approvals              | CE                                 |
|------------------------|------------------------------------|
| IP Class Connection    | IP20                               |
| IP Class Housing       | IP40                               |
| Lifespan Mechanical    | > 10 million                       |
| PL                     | e (EN ISO 13849-1)                 |
| Reset type             | Automatic/manual, Manual monitored |
| Safety category        | 4                                  |
| Safety outputs NO      | 3                                  |
| Signal output NC       | 1                                  |
| Supply voltage         | 24 V DC                            |
| Temperature range from | -25                                |
| Temperature range to   | 60                                 |
| Tolerance              | ±10%                               |
| Width                  | 22.5                               |