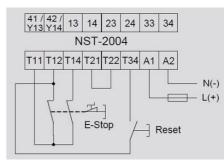

## **DUELCO - NST-2004 SAFETY RELAY**

42010204 NST2004F Cat.4 Emergency Stop Relay 24Vdc

- Safety Category 4 (PLe)
- 3 NO safety outputs
- 1 transistor output or 1 NC contact
- Status/fault indication via LEDs
- Short circuit monitoring

## Product description

One of the most common relays in our safety relay range. Suitable for most applications including switches, light curtains and non contact switches. Transistor output for PLC monitoring.