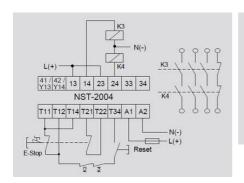

## **DUELCO - NST-2004 SAFETY RELAY**

42010204 NST2004F Cat.4 Emergency Stop Relay 24Vdc

- Safety Category 4 (PLe)
- 3 NO safety outputs
- 1 transistor output or 1 NC contact
- Status/fault indication via LEDs
- Short circuit monitoring

## Product description

One of the most common relays in our safety relay range. Suitable for most applications including switches, light curtains and non contact switches. Transistor output for PLC monitoring.