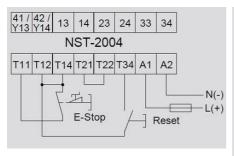

## **DUELCO - NST-2004 SAFETY RELAY**

42010204 NST2004F Cat.4 Emergency Stop Relay 24Vdc

- Safety Category 4 (PLe)
- 3 NO safety outputs
- 1 transistor output or 1 NC contact
- Status/fault indication via LEDs
- Short circuit monitoring

## Product description

One of the most common relays in our safety relay range. Suitable for most applications including switches, light curtains and non contact switches. Transistor output for PLC monitoring.