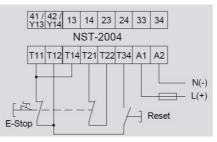

## **DUELCO - NST-2004 SAFETY RELAY**

42010204 NST2004F Cat.4 Emergency Stop Relay 24Vdc

- Safety Category 4 (PLe)
- 3 NO safety outputs
- 1 transistor output or 1 NC contact
- Status/fault indication via LEDs
- Short circuit monitoring

## Product description

One of the most common relays in our safety relay range. Suitable for most applications including switches, light curtains and non contact switches. Transistor output for PLC monitoring.