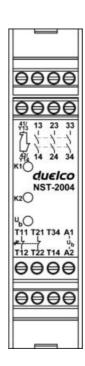

## **DUELCO - NST-2004 SAFETY RELAY**

42010204 NST2004F Cat.4 Emergency Stop Relay 24Vdc

- Safety Category 4 (PLe)
- 3 NO safety outputs
- 1 transistor output or 1 NC contact
- Status/fault indication via LEDs
- Short circuit monitoring

## Product description

One of the most common relays in our safety relay range. Suitable for most applications including switches, light curtains and non contact switches. Transistor output for PLC monitoring.