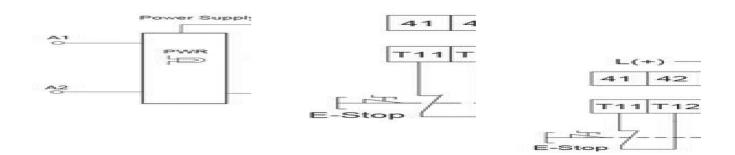

## Product description

The Duelcon NST-2008F is intended for monitoring HS buttons and safety limits. Thanks to the current limitation of the emergency stop circuit (max. 100mA), the NST-2008F is well suited for monitoring safety magnetic switches.