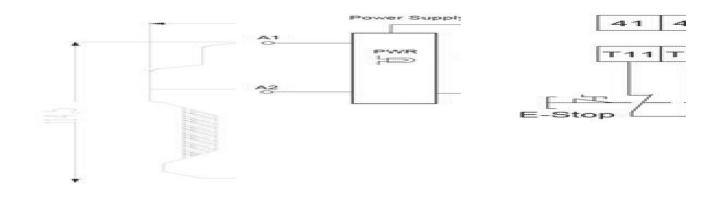

## Product description

The Duelcon NST-2008F is intended for monitoring HS buttons and safety limits. Thanks to the current limitation of the emergency stop circuit (max. 100mA), the NST-2008F is well suited for monitoring safety magnetic switches.