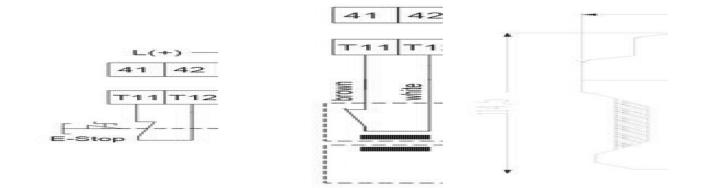

## Product description

The Duelcon NST-2008F is intended for monitoring HS buttons and safety limits. Thanks to the current limitation of the emergency stop circuit (max. 100mA), the NST-2008F is well suited for monitoring safety magnetic switches.