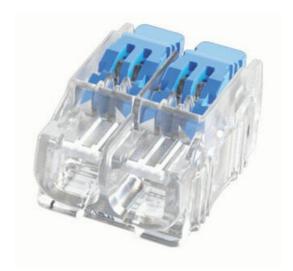

## **IDEAL CONNECTORS**

30-1042 Spliceline In Line Wire Conn 4sq (Box 10

- Releasable connector for solid, stranded and flexible wires
- Compact design suits tight spaces
- Easy to use no need to lift the levers when using on solid wire
- Continuity check port for testing
- Clear shell allows for verification of connection