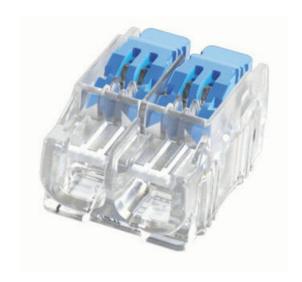

## **IDEAL CONNECTORS**

30-1032 2 Port Push In Connector, Red, 4sq (Box

- Releasable connector for solid, stranded and flexible wires
- Compact design suits tight spaces
- Easy to use no need to lift the levers when using on solid wire
- Continuity check port for testing
- Clear shell allows for verification of connection