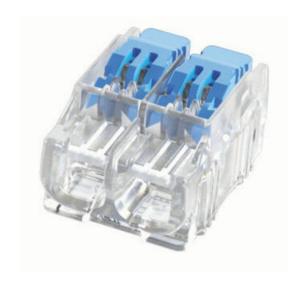

## **IDEAL CONNECTORS**

30-0095 5 Port Lever G2 Wire Connector 4sq

- Releasable connector for solid, stranded and flexible wires
- Compact design suits tight spaces
- Easy to use no need to lift the levers when using on solid wire
- Continuity check port for testing
- Clear shell allows for verification of connection