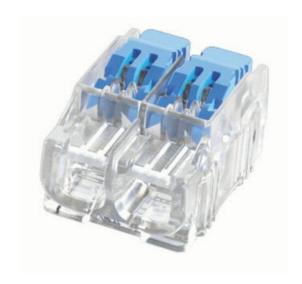

## **IDEAL CONNECTORS**

30-0092 2 Port Lever G2 Wire Connector 4sq

- Releasable connector for solid, stranded and flexible wires
- Compact design suits tight spaces
- Easy to use no need to lift the levers when using on solid wire
- Continuity check port for testing
- Clear shell allows for verification of connection