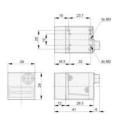

## Specifications

| Approvals             | CE, FCC, GenICam, RoHS, UL, EAC, USB3 Vision |
|-----------------------|----------------------------------------------|
| Digital Inputs        | 1                                            |
| Digital Outputs       | 1                                            |
| Frame Rate Max        | 75                                           |
| Height                | 29                                           |
| Interface             | USB3.0                                       |
| IP Class              | IP30                                         |
| Length                | 29.3                                         |
| Lens Barrel           | C-mount                                      |
| Mono/Color            | Color                                        |
| Operating temperature | 0°C 50°C                                     |

| Pixel size        | 3.45 x 3.45    |
|-------------------|----------------|
| Power Consumption | 3.4            |
| Resolution        | 5MP            |
| Resolution Max    | 2448 x 2048 px |
| Sensor model      | IMX250         |
| Sensor size       | 2/3"           |
| Sensor supplier   | Sony           |
| Sensor type       | CMOS           |
| Shutter type      | Global         |
| Weight            | 80             |
| Width             | 29             |