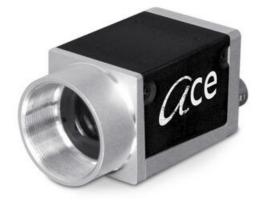

## BASLER ACE GIGE USB3.0 AND CAMERALINK CAMERAS

Ace Classic, Ace U and Ace L

ACA2440-35UC

Ace U USB3.0 Camera, IMX264 2/3" CMOS, 35fps, Colour, C-Mount

- VGA to 20 Mpixels
- Frame Rate up to 751 fps
- CMOS Sensors with NIR function
- Camera Link with PoCL
- Very small housing

## Product description

Basler Ace Cameras, launched in 2009, are the smallest GigE camera on the market, also available with USB3.0 and Camera Link interface. With a small housing of only 29 x 29mm, the ace is suitable for a large range of vision applications, even where space is limited. There are over 130 models in the Ace range, split is Ace Classic, Ace U and Ace L. All featuring a range of resolutions from VGA to 20mp, speeds of up to 751 fps and sensors from a range of suppliers