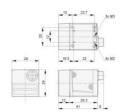

## Specifications

| Approvals             | CE, FCC, GenlCam, RoHS, UL, EAC, USB3 Vision |
|-----------------------|----------------------------------------------|
| Digital Inputs        | 1                                            |
| Digital Outputs       | 1                                            |
| Frame Rate Max        | 55                                           |
| Height                | 29                                           |
| Interface             | USB3.0                                       |
| IP Class              | IP30                                         |
| Length                | 29.3                                         |
| Lens Barrel           | C-mount                                      |
| Mono/Color            | Mono                                         |
| Operating temperature | 0°C 50°C                                     |

| Pixel size        | 3.45 x 3.45    |
|-------------------|----------------|
| Power Consumption | 2.6            |
| Resolution        | ЗМР            |
| Resolution Max    | 2048 x 1536 px |
| Sensor model      | IMX265         |
| Sensor size       | 1/1.8"         |
| Sensor supplier   | Sony           |
| Sensor type       | CMOS           |
| Shutter type      | Global         |
| Weight            | 80             |
| Width             | 29             |