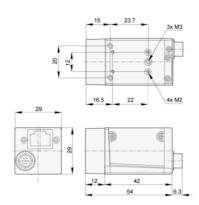

## Specifications

| Approvals             | CE, FCC, GenlCam, GigE Vision, RoHS, UL, EAC |
|-----------------------|----------------------------------------------|
| Digital Inputs        | 1                                            |
| Digital Outputs       | 1                                            |
| Frame Rate Max        | 23                                           |
| Height                | 29                                           |
| Interface             | GigE                                         |
| IP Class              | IP30                                         |
| Length                | 42                                           |
| Lens Barrel           | C-mount                                      |
| Mono/Color            | Color                                        |
| Operating temperature | 0°C 50°C                                     |

| Pixel size        | 3.45 x 3.45    |
|-------------------|----------------|
| Power Consumption | 2.8            |
| Resolution        | 5MP            |
| Resolution Max    | 2448 x 2048 px |
| Sensor model      | IMX264         |
| Sensor size       | 2/3"           |
| Sensor supplier   | Sony           |
| Sensor type       | CMOS           |
| Shutter type      | Global         |
| Weight            | 90             |
| Width             | 29             |