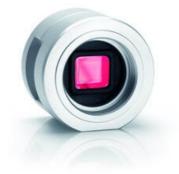

# BASLER PULSE - COMPACT USB3.0 CAMERAS

PUA1600-60UC/CS USB 3.0 Camera-e2V EV76C570, 1/1,8" CMOS, 60 fps, 2 MP, CS

- 1.2 5 Mpixel
- Elegant design
- Compact size
- USB3.0 Vision compatible

#### Product description

The Basler pulse cameras is developed to meet the requirements of a broad variety of vision applications, it combines the established Basler quality with a sophisticated design.

The pulse series stands out, starting with a sharp, robust metal housing including tripod adapter and a CS-mount which easily can be converted to C- or Smount. pulse is equipped with the USB3 Vision plug and play interface and offers great stability and impressively low power consumption. These and other features make the Basler pulse a very compact solution for easy system integration as well as for the switch from analog to digital vision technology.