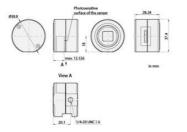

### Specifications

| Approvals             | CE, FCC, GenICam, RoHS, UL, USB3 Vision, EAC |
|-----------------------|----------------------------------------------|
| Frame Rate Max        | 60                                           |
| Interface             | USB 3.0                                      |
| Length                | 28.2                                         |
| Lens Barrel           | CS-mount                                     |
| Mono/Color            | Color                                        |
| Operating temperature | 0°C 50°C                                     |
| Pixel size            | 4.5 x 4.5                                    |
| Power Consumption     | 1.3                                          |
| Resolution            | 2MP                                          |
| Resolution Max        | 1600 x 1200 px                               |
| Sensor model          | EV76C570                                     |
| Sensor size           | 1/1.8"                                       |
| Sensor supplier       | e2v                                          |