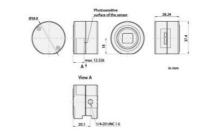

### Specifications

| Approvals             | CE, FCC, GenICam, RoHS, UL, USB3 Vision, EAC |
|-----------------------|----------------------------------------------|
| Frame Rate Max        | 60                                           |
| Interface             | USB 3.0                                      |
| Length                | 28.2                                         |
| Lens Barrel           | CS-mount                                     |
| Mono/Color            | Color                                        |
| Operating temperature | 0°C 50°C                                     |
| Pixel size            | 4.5 x 4.5                                    |
| Power Consumption     | 1.3                                          |
| Resolution            | 2MP                                          |
| Resolution Max        | 1600 x 1200 px                               |
| Sensor model          | EV76C570                                     |
| Sensor size           | 1/1.8"                                       |
| Sensor supplier       | e2v                                          |