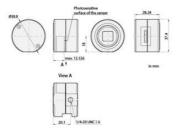

### Specifications

| Approvals             | CE, FCC, GenICam, RoHS, UL, USB3 Vision, EAC |
|-----------------------|----------------------------------------------|
| Frame Rate Max        | 60                                           |
| Interface             | USB 3.0                                      |
| Length                | 28.2                                         |
| Lens Barrel           | CS-mount                                     |
| Mono/Color            | Mono                                         |
| Operating temperature | 0°C 50°C                                     |
| Pixel size            | 4.5 x 4.5                                    |
| Power Consumption     | 1.3                                          |
| Resolution            | 2MP                                          |
| Resolution Max        | 1600 x 1200 px                               |
| Sensor model          | EV76C570                                     |
| Sensor size           | 1/1.8"                                       |
| Sensor supplier       | e2v                                          |