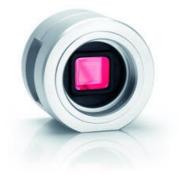

## BASLER PULSE - COMPACT USB3.0 CAMERAS

PUA1600-60UM/CS USB 3.0 Colour-e2V EV76C570, 1/1,8" CMOS, 60 fps, 2 MP, CS

- 1.2 5 Mpixel
- Elegant design
- Compact size
- USB3.0 Vision compatible

#### Product description

The Basler pulse cameras is developed to meet the requirements of a broad variety of vision applications, it combines the established Basler quality with a sophisticated design.

The pulse series stands out, starting with a sharp, robust metal housing including tripod adapter and a CS-mount which easily can be converted to C- or Smount. pulse is equipped with the USB3 Vision plug and play interface and offers great stability and impressively low power consumption. These and other features make the Basler pulse a very compact solution for easy system integration as well as for the switch from analog to digital vision technology.