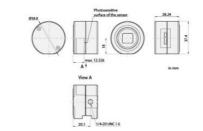

### Specifications

| Approvals             | CE, FCC, GenICam, RoHS, UL, USB3 Vision, EAC |
|-----------------------|----------------------------------------------|
| Frame Rate Max        | 60                                           |
| Interface             | USB 3.0                                      |
| Length                | 28.2                                         |
| Lens Barrel           | CS-mount                                     |
| Mono/Color            | Mono                                         |
| Operating temperature | 0°C 50°C                                     |
| Pixel size            | 4.5 x 4.5                                    |
| Power Consumption     | 1.3                                          |
| Resolution            | 2MP                                          |
| Resolution Max        | 1600 x 1200 px                               |
| Sensor model          | EV76C570                                     |
| Sensor size           | 1/1.8"                                       |
| Sensor supplier       | e2v                                          |