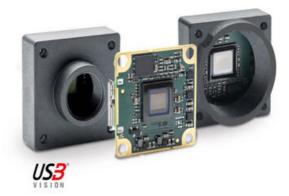

## **BASLER DART USB3.0 CAMERAS**

Extremely Small USB Camera

DAA2500-14UC/CS Dart USB3.0 Camera, MT9P031 1/2.5" CMOS, 14fps, Colour, CS-Mount

- 1.2 8.3 Megapixel
- S-, CS-mount or board level
- Small, Flexible and Lightweight
- USB3.0 Vision Compatible

## Product description

The Basler Dart USB range of camera models are available in 3 variants, bare board, S-Mount and CS-Mount, this flexible mounting concept allows for a variety of lenses to be used. The series has the smallest footprint in single board cameras of only 27 x 27mm, S- and CS-Mount only increases the size by 2mm, meaning it is 29 x 29mm.

Basler dart board level cameras combine modern USB 3.0 camera technology, a highly cost-optimized design and Basler's proven quality and reliability. They are among the few board level cameras at present that comply with the USB3 Vision Standard.