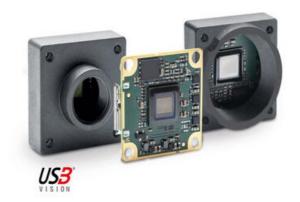

### Product description

The Basler Dart USB range of camera models are available in 3 variants, bare board, S-Mount and CS-Mount, this flexible mounting concept allows for a variety of lenses to be used. The series has the smallest footprint in single board cameras of only 27 x 27mm, S- and CS-Mount only increases the size by 2mm, meaning it is 29 x 29mm.

The Dart camera can be easily integrated into a vision system due to its small size and weight, additionally the USB3.0 interface provides plug & play functionality, secure data transfer and simple integration.

Basler dart board level cameras combine modern USB 3.0 camera technology, a highly cost-optimized design and Basler's proven quality and reliability. They are among the few board level cameras at present that comply with the USB3 Vision Standard.

Basler have extended the Dart portfolio to include new models with Sony IMX392 and IMX334, these powerful sensors and integrated PGI features ensures high quality images. Both sensor models are available as bare board, S-Mount and CS-Mount.