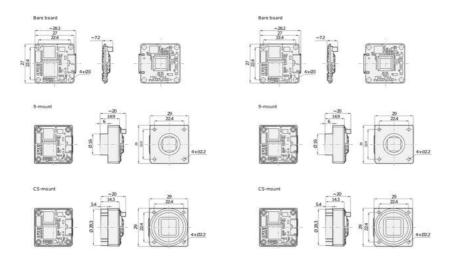

### Product description

The Basler Dart USB range of camera models are available in 3 variants, bare board, S-Mount and CS-Mount, this flexible mounting concept allows for a variety of lenses to be used. The series has the smallest footprint in single board cameras of only 27 x 27mm, S- and CS-Mount only increases the size by 2mm, meaning it is 29 x 29mm.

#### Dimensions (in mm

#### Dimensions (in mm)