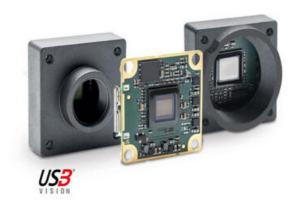

## **Extremely Small USB Camera**

DAA1920-30UC/CS Dart USB3.0 Camera, MT9P031 1/3.7" CMOS, 30fps, Colour, CS-Mount

- 1.2 8.3 Megapixel
- S-, CS-mount or board level
- Small, Flexible and Lightweight
- USB3.0 Vision Compatible

## Product description

The Basler Dart USB range of camera models are available in 3 variants, bare board, S-Mount and CS-Mount, this flexible mounting concept allows for a variety of lenses to be used. The series has the smallest footprint in single board cameras of only 27 x 27mm, S- and CS-Mount only increases the size by 2mm, meaning it is 29 x 29mm.