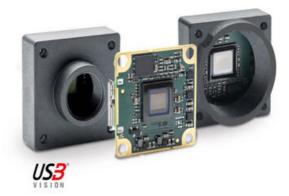

## **BASLER DART USB3.0 CAMERAS**

Extremely Small USB Camera

DAA2500-14UM/S Dart USB3.0 Camera, MT9P031 1/2.5" CMOS, 14fps, Mono, S-Mount

- 1.2 8.3 Megapixel
- S-, CS-mount or board level
- Small, Flexible and Lightweight
- USB3.0 Vision Compatible

## Product description

The Basler Dart USB range of camera models are available in 3 variants, bare board, S-Mount and CS-Mount, this flexible mounting concept allows for a variety of lenses to be used. The series has the smallest footprint in single board cameras of only 27 x 27mm, S- and CS-Mount only increases the size by 2mm, meaning it is 29 x 29mm.