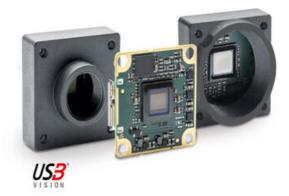

## **BASLER DART USB3.0 CAMERAS**

Extremely Small USB Camera

DAA2500-14UM/CS Dart USB3.0 Camera, MT9P031 1/2.5" CMOS, 14fps, Mono, CS-Mount

- 1.2 8.3 Megapixel
- S-, CS-mount or board level
- Small, Flexible and Lightweight
- USB3.0 Vision Compatible

## Product description

The Basler Dart USB range of camera models are available in 3 variants, bare board, S-Mount and CS-Mount, this flexible mounting concept allows for a variety of lenses to be used. The series has the smallest footprint in single board cameras of only 27 x 27mm, S- and CS-Mount only increases the size by 2mm, meaning it is 29 x 29mm.

Basler dart board level cameras combine modern USB 3.0 camera technology, a highly cost-optimized design and Basler's proven quality and reliability. They are among the few board level cameras at present that comply with the USB3 Vision Standard.