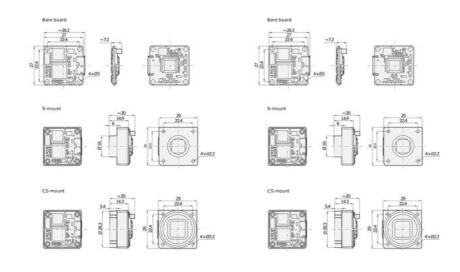

## Product description

The Basler Dart USB range of camera models are available in 3 variants, bare board, S-Mount and CS-Mount, this flexible mounting concept allows for a variety of lenses to be used. The series has the smallest footprint in single board cameras of only 27 x 27mm, S- and CS-Mount only increases the size by 2mm, meaning it is 29 x 29mm.

Dimensions (in mm)

imensions (in mm)