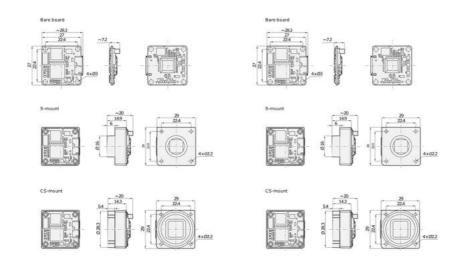

## Product description

The Basler Dart USB range of camera models are available in 3 variants, bare board, S-Mount and CS-Mount, this flexible mounting concept allows for a variety of lenses to be used. The series has the smallest footprint in single board cameras of only 27 x 27mm, S- and CS-Mount only increases the size by 2mm, meaning it is 29 x 29mm.

Dimensions (in mm)

imensions (in mm)