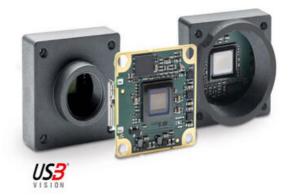

## **BASLER DART USB3.0 CAMERAS**

Extremely Small USB Camera

DAA1920-30UM/S Dart USB3.0 Camera, MT9P031 1/3.7" CMOS, 30fps, Mono, S-Mount

- 1.2 8.3 Megapixel
- S-, CS-mount or board level
- Small, Flexible and Lightweight
- USB3.0 Vision Compatible

## Product description

The Basler Dart USB range of camera models are available in 3 variants, bare board, S-Mount and CS-Mount, this flexible mounting concept allows for a variety of lenses to be used. The series has the smallest footprint in single board cameras of only 27 x 27mm, S- and CS-Mount only increases the size by 2mm, meaning it is 29 x 29mm.

Basler dart board level cameras combine modern USB 3.0 camera technology, a highly cost-optimized design and Basler's proven quality and reliability. They are among the few board level cameras at present that comply with the USB3 Vision Standard.