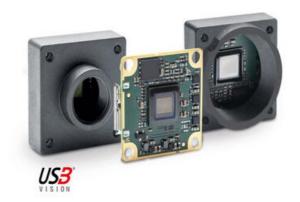

# **Extremely Small USB Camera**

DAA1920-30UM/CS Dart USB3.0 Camera, MT9P031 1/3.7" CMOS, 30fps, Mono, CS-Mount

- 1.2 8.3 Megapixel
- S-, CS-mount or board level
- Small, Flexible and Lightweight
- USB3.0 Vision Compatible

## Product description

The Basler Dart USB range of camera models are available in 3 variants, bare board, S-Mount and CS-Mount, this flexible mounting concept allows for a variety of lenses to be used. The series has the smallest footprint in single board cameras of only 27 x 27mm, S- and CS-Mount only increases the size by 2mm, meaning it is 29 x 29mm.

Basler dart board level cameras combine modern USB 3.0 camera technology, a highly cost-optimized design and Basler's proven quality and reliability. They are among the few board level cameras at present that comply with the USB3 Vision Standard.