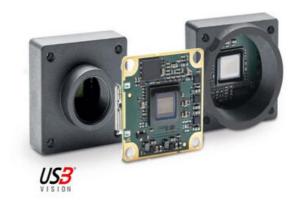

## Product description

The Basler Dart USB range of camera models are available in 3 variants, bare board, S-Mount and CS-Mount, this flexible mounting concept allows for a variety of lenses to be used. The series has the smallest footprint in single board cameras of only 27 x 27mm, S- and CS-Mount only increases the size by 2mm, meaning it is 29 x 29mm.

The Dart camera can be easily integrated into a vision system due to its small size and weight, additionally the USB3.0 interface provides plug & play functionality, secure data transfer and simple integration.

Basler dart board level cameras combine modern USB 3.0 camera technology, a highly cost-optimized design and Basler's proven quality and reliability. They are among the few board level cameras at present that comply with the USB3 Vision Standard.