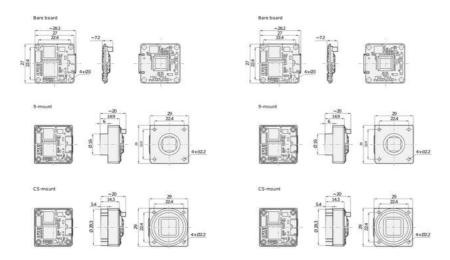

## Product description

The Basler Dart USB range of camera models are available in 3 variants, bare board, S-Mount and CS-Mount, this flexible mounting concept allows for a variety of lenses to be used. The series has the smallest footprint in single board cameras of only 27 x 27mm, S- and CS-Mount only increases the size by 2mm, meaning it is 29 x 29mm.

### Dimensions (in mm

### Dimensions (in mm)