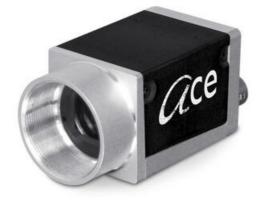

## BASLER ACE GIGE USB3.0 AND CAMERALINK CAMERAS

Ace Classic, Ace U and Ace L

ACA2500-14UC/CS Ace USB3.0 Camera, MT9P031 1/2.5" CMOS, 14fps, Colour, CS-Mount BASLER the power of sight

- VGA to 20 Mpixels
- Frame Rate up to 751 fps
- CMOS Sensors with NIR function
- Camera Link with PoCL
- Very small housing

## Product description

Basler Ace Cameras, launched in 2009, are the smallest GigE camera on the market, also available with USB3.0 and Camera Link interface. With a small housing of only 29 x 29mm, the ace is suitable for a large range of vision applications, even where space is limited. There are over 130 models in the Ace range, split is Ace Classic, Ace U and Ace L. All featuring a range of resolutions from VGA to 20mp, speeds of up to 751 fps and sensors from a range of suppliers