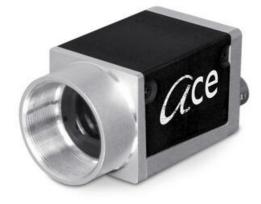

## BASLER ACE GIGE USB3.0 AND CAMERALINK CAMERAS

Ace Classic, Ace U and Ace L

ACA640-90UC/CS

Ace USB3.0 Camera, ICX424 1/3" CCD, 90fps, Colour, CS-Mount

- VGA to 20 Mpixels
- Frame Rate up to 751 fps
- CMOS Sensors with NIR function
- Camera Link with PoCL
- · Very small housing

## Product description

Basler Ace Cameras, launched in 2009, are the smallest GigE camera on the market, also available with USB3.0 and Camera Link interface. With a small housing of only 29 x 29mm, the ace is suitable for a large range of vision applications, even where space is limited. There are over 130 models in the Ace range, split is Ace Classic, Ace U and Ace L. All featuring a range of resolutions from VGA to 20mp, speeds of up to 751 fps and sensors from a range of suppliers