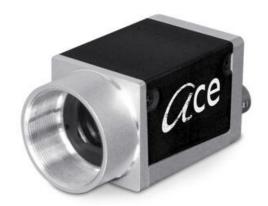

## BASLER ACE GIGE USB3.0 AND CAMERALINK CAMERAS

Ace Classic, Ace U and Ace L

ACA1600-20UM/CS Ace USB3.0 Camera, ICX274 1/1.8" CCD, 20fps, Mono, CS-Mount

- VGA to 20 Mpixels
- Frame Rate up to 751 fps
- CMOS Sensors with NIR function
- Camera Link with PoCL
- · Very small housing

## Product description

Basler Ace Cameras, launched in 2009, are the smallest GigE camera on the market, also available with USB3.0 and Camera Link interface. With a small housing of only 29 x 29mm, the ace is suitable for a large range of vision applications, even where space is limited. There are over 130 models in the Ace range, split is Ace Classic, Ace U and Ace L. All featuring a range of resolutions from VGA to 20mp, speeds of up to 751 fps and sensors from a range of suppliers