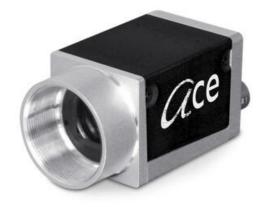

## BASLER ACE GIGE USB3.0 AND CAMERALINK CAMERAS

Ace Classic, Ace U and Ace L

ACA1920-25GC/CS Ace GigE Camera, MT9P031 1/3.7" CMOS, 25fps, Colour, CS-Mount

- VGA to 20 Mpixels
- Frame Rate up to 751 fps
- CMOS Sensors with NIR function
- · Camera Link with PoCL
- · Very small housing

## Product description

Basler Ace Cameras, launched in 2009, are the smallest GigE camera on the market, also available with USB3.0 and Camera Link interface. With a small housing of only 29 x 29mm, the ace is suitable for a large range of vision applications, even where space is limited. There are over 130 models in the Ace range, split is Ace Classic, Ace U and Ace L. All featuring a range of resolutions from VGA to 20mp, speeds of up to 751 fps and sensors from a range of suppliers