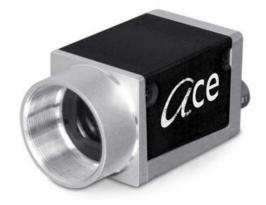

## BASLER ACE GIGE USB3.0 AND CAMERALINK CAMERAS

Ace Classic, Ace U and Ace L

ACA1600-60GC/CS Ace GigE Camera, EV76C570 1/1.8" CMOS, 60fps, Colour, CS-Mount

- VGA to 20 Mpixels
- Frame Rate up to 751 fps
- CMOS Sensors with NIR function
- Camera Link with PoCL
- Very small housing

## Product description

Basler Ace Cameras, launched in 2009, are the smallest GigE camera on the market, also available with USB3.0 and Camera Link interface. With a small housing of only 29 x 29mm, the ace is suitable for a large range of vision applications, even where space is limited. There are over 130 models in the Ace range, split is Ace Classic, Ace U and Ace L. All featuring a range of resolutions from VGA to 20mp, speeds of up to 751 fps and sensors from a range of suppliers