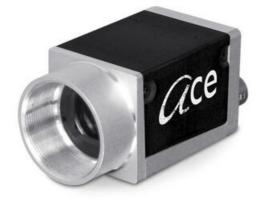

## BASLER ACE GIGE USB3.0 AND CAMERALINK CAMERAS

Ace Classic, Ace U and Ace L

ACA1300-30GC/CS Ace GigE Camera, ICX445 1/3" CCD, 30fps, Colour, CS-Mount

- VGA to 20 Mpixels
- Frame Rate up to 751 fps
- CMOS Sensors with NIR function
- Camera Link with PoCL
- Very small housing

## Product description

Basler Ace Cameras, launched in 2009, are the smallest GigE camera on the market, also available with USB3.0 and Camera Link interface. With a small housing of only 29 x 29mm, the ace is suitable for a large range of vision applications, even where space is limited. There are over 130 models in the Ace range, split is Ace Classic, Ace U and Ace L. All featuring a range of resolutions from VGA to 20mp, speeds of up to 751 fps and sensors from a range of suppliers